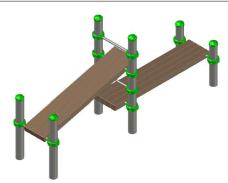

2 users

Critical height of fall **H = 1.25 m** 

Required user height from 1.40 m

Concrete B15
0.35 m³
0.000
0.35 m³
0.000
0.850
0.850
0.850
0.850
0.850
0.850
0.850
0.850
0.850

Metal gymnastic complex is intended for public use outdoors.