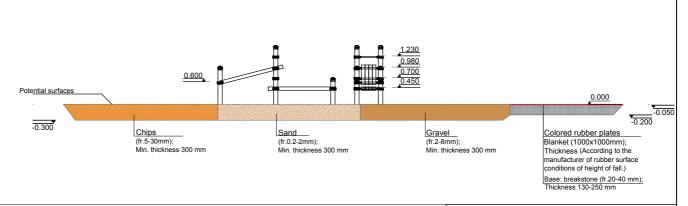

2 users

Critical height of fall **H = 1.25 m** 

Required user height from 1.40 m

Concrete B15
0.35 m³
0.000
0.35 m³
0.000
0.850
0.850
0.850
0.850
0.850
0.850
0.850
0.850
0.850

Metal gymnastic complex is intended for public use outdoors.