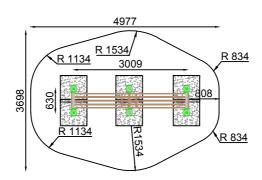

## Jūrmalas Mežaparki Ltd. 1 Garkalnes street, Jurmala +371 6773 2317, www.jmp.lv

Minimum required safety zone - 14.34 m<sup>2</sup>

 Length:
 3 009 mm

 Width:
 0 630 mm

 Height:
 1 560 mm

Safety Area Length: 4 977 mm Safety Area Width: 3 698 mm Safety Area: 14.34 m<sup>2</sup>