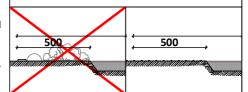

## In the direction of the swing there must be an extra 500 mm free area of any obstacles!

5 400,0

3 400,0