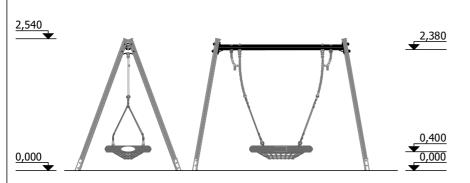

(without excavation and concreting)

3 400 mm Lenght: Width: 2 010 mm 2 540 mm Height:

Lenght of safety area: 5 400 mm Width of safety area: 7 830 mm Required safety area: 26,6 / 42 m<sup>2</sup>

(Install shock absorbing material according to EN 1176:2017)