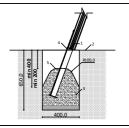

(without excavation and concreting)

3 400 mm Lenght: Width: 2 010 mm 2 540 mm Height:

Lenght of safety area: 5 400 mm Width of safety area: 7 830 mm Required safety area: 26,6 / 42 m<sup>2</sup>

(Install shock absorbing material according to EN 1176:2017)

Playground equipment steel foundation is concreted in the ground at the planned location. The equipment can be used after two days when the concrete becomes solid. During assembly no children are allowed in the area.