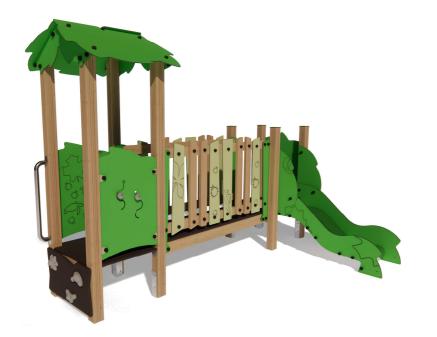

Construction is made from glued wood, stainless and galvanized steel metal, rope and HPL laminate.

6

children

< 3

age

0,40 m

height of fall

10 kg (heaviest part)

Foundation should be accessable for maintenance.

Playground equipment steel foundation is concreted in the ground at the planned location. The equipment can be used after two days when the concrete becomes solid. During assembly no children are allowed in the area.