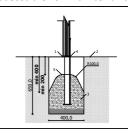

Foundation should be accessable for maintenance.

Playground equipment steel foundation is concreted in the ground at the planned location. The equipment can be used after two days when the concrete becomes solid. During assembly no children are allowed in the area.