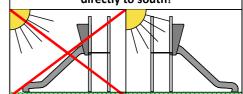

... kg

5 820,0 2 820,0

> 2 820 mm Lenght: Width: 1 960 mm Height: 2 150 mm

Lenght of safety area: 5 820 mm 4 960 mm Width of safety area: 23 m<sup>2</sup> Required safety area:

Do not place stainless steel slide directly to south!