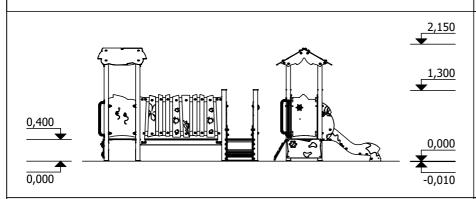

Construction is made from glued wood, stainless and galvanized steel metal, rope and HPL laminate.

6

children

< 3

age

0,40 m

height of fall

10 kg (heaviest part)

... kg

5 820,0 2 820,0

> 2 820 mm Lenght: Width: 1 960 mm Height: 2 150 mm

Lenght of safety area: 5 820 mm 4 960 mm Width of safety area: 23 m<sup>2</sup> Required safety area:

Do not place stainless steel slide directly to south!