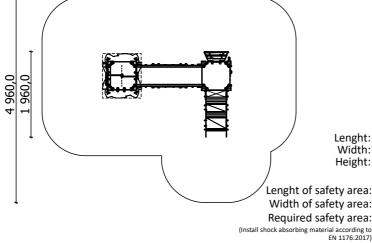

... kg

5 820,0 2 820,0

> 2 820 mm Lenght: Width: 1 960 mm Height: 2 150 mm

Lenght of safety area: 5 820 mm 4 960 mm Width of safety area: 23 m<sup>2</sup> Required safety area:

Do not place stainless steel slide directly to south!