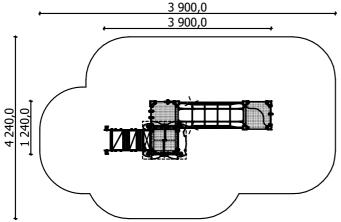

Lenght of safety area:
Width of safety area:
Required safety area:
(Install shock absorbing material according to EN 1176:2017)

6 900 mm
4 240 mm
24,62 m²

MAX

5

children

3 - 6

age

0,60 m