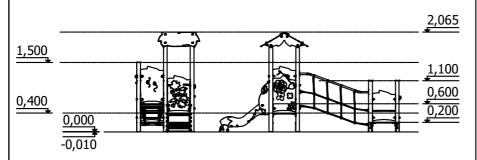

## PRODUCT DATA SHEET

Jūrmalas Mežaparki Ltd.

1 Garkalnes street, Jurmala +371 6773 2317, www.jmp.lv

Construction is made from glued wood, stainless and galvanized steel metal, rope and HPL laminate.

Lenght: 3 900 mm Width: 1 240 mm Height: 2 065 mm

Lenght of safety area:
Width of safety area:
Required safety area:
(Install shock absorbing material according to EN 1176:2017)

6 900 mm
4 240 mm
24,62 m²

MAX

5

children

3 - 6

age

0,60 m