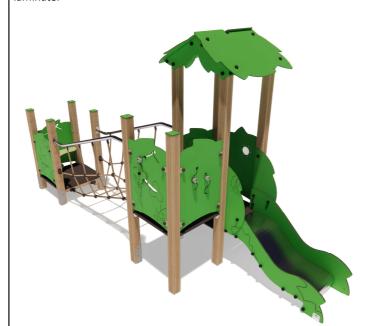

## PRODUCT DATA SHEET

Jūrmalas Mežaparki Ltd.

1 Garkalnes street, Jurmala +371 6773 2317, www.jmp.lv

Construction is made from glued wood, stainless and galvanized steel metal, rope and HPL laminate.

Lenght: 3 900 mm Width: 1 240 mm Height: 2 065 mm