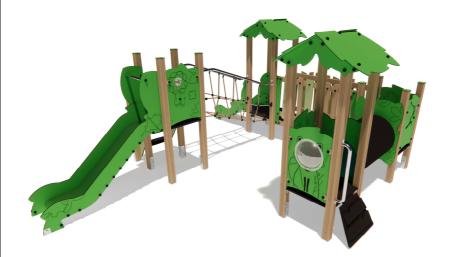

## PRODUCT DATA SHEET

Jūrmalas Mežaparki Ltd. 1 Garkalnes street, Jurmala +371 6773 2317, www.jmp.lv

Construction is made from glued wood, stainless and galvanized steel metal, rope and HPL

12

children

3 - 6

age

0,80 m

height of fall

**12** kg (heaviest part)

... kg

(without excavation and concreting)

6 875,0 4 110,0

> Lenght: Width: 4 110 mm 4 595 mm Height: 2 065 mm

Lenght of safety area: 6 875 mm 8 350 mm Width of safety area: 40,74 m<sup>2</sup> Required safety area:

Do not place stainless steel slide directly to south!

Foundation should be accessable for maintenance.