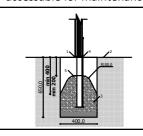

Playground equipment steel foundation is concreted in the ground at the planned location. The equipment can be used after two days when the concrete becomes solid. During assembly no children are allowed in the area.