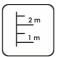

age

0,80 m

height of fall

**12** kg (heaviest part)

... kg

(without excavation and concreting)

6 875,0 4 110,0

> Lenght: Width: 4 110 mm 4 595 mm Height: 2 065 mm