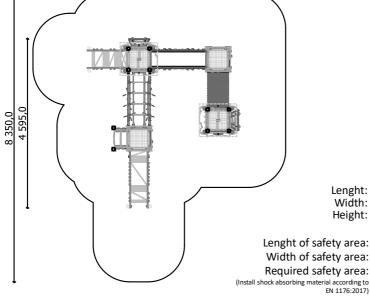

age

0,80 m

height of fall

**12** kg (heaviest part)

... kg

(without excavation and concreting)

6 875,0 4 110,0

> Lenght: Width: 4 110 mm 4 595 mm Height: 2 065 mm

Lenght of safety area: 6 875 mm 8 350 mm Width of safety area: 40,74 m<sup>2</sup> Required safety area:

Do not place stainless steel slide directly to south!

Foundation should be accessable for maintenance.