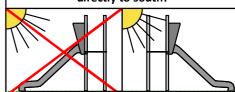

Lenght of safety area: 6 875 mm 8 350 mm Width of safety area: 40,74 m<sup>2</sup> Required safety area:

Do not place stainless steel slide directly to south!

Foundation should be accessable for maintenance.