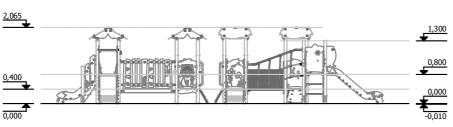

age

0,80 m

height of fall

**12** kg (heaviest part)

... kg

(without excavation and concreting)

6 875,0 4 110,0

> Lenght: Width: 4 110 mm 4 595 mm Height: 2 065 mm

Lenght of safety area: 6 875 mm 8 350 mm Width of safety area: 40,74 m<sup>2</sup> Required safety area:

Do not place stainless steel slide directly to south!

Foundation should be accessable for maintenance.