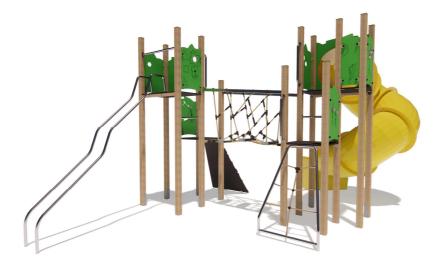

## **NA405**

## PRODUCT DATA SHEET

Jūrmalas Mežaparki Ltd.

1 Garkalnes street, Jurmala +371 6773 2317, www.jmp.lv

Construction is made from glued wood, stainless and galvanized steel metal, rope and HPL laminate.

9

children

Lenght: Width: Height: 4 050 mm 6 015 mm 3 000 mm

Lenght of safety area: 7 370 mm 10 045 mm Width of safety area: 48,78 m<sup>2</sup> Required safety area: (Install shock absorbing material according to EN 1176:2017)