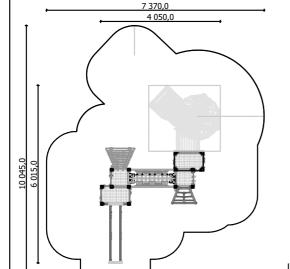

Lenght: Width: Height: 4 050 mm 6 015 mm 3 000 mm

Lenght of safety area: 7 370 mm 10 045 mm Width of safety area: 48,78 m<sup>2</sup> Required safety area: (Install shock absorbing material according to EN 1176:2017)