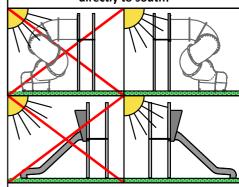

Do not place stainless steel slide directly to south!

Foundation should be accessable for maintenance.

Playground equipment steel foundation is concreted in the ground at the planned location. The equipment can be used after two days when the concrete becomes solid. During assembly no children are allowed in the area.