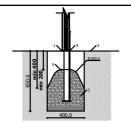

Do not place stainless steel slide directly to south!

Foundation should be accessable for maintenance.

Playground equipment steel foundation is concreted in the ground at the planned location. The equipment can be used after two days when the concrete becomes solid. During assembly no children are allowed in the area.