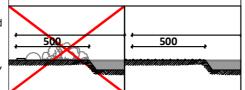

Equipment safety checkings must be performend once in a week in high vandalism risk area.

Maintainance is required once in every 3 months, depending on usage.

In the direction of the swing there must be an extra 500 mm free area of any obstacles!