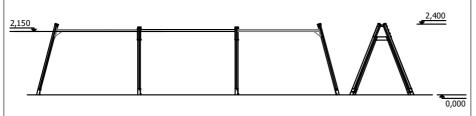

... kg

11 390 mm 7 350 mm 83,52 / 76,32 m<sup>2</sup>

(Install shock absorbing material according to EN 1176:2017)

10 390 mm

2 120 mm

2 400 mm

Lenght:

Width:

Height:

(without excavation and concreting)

2 400

Playground equipment steel foundation is concreted in the ground at the planned location. The equipment can be used after two days when the concrete becomes solid. During assembly no children are allowed in the area.