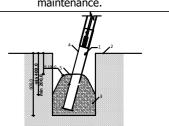

Height:

(without excavation and concreting)

2 400

Playground equipment steel foundation is concreted in the ground at the planned location. The equipment can be used after two days when the concrete becomes solid. During assembly no children are allowed in the area.

Foundation should be accessable for maintenance.