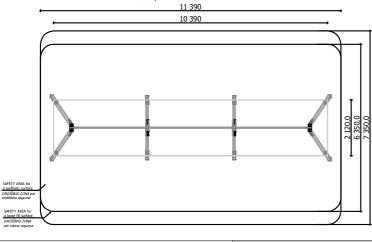

... kg

11 390 mm 7 350 mm 83,52 / 76,32 m<sup>2</sup>

(Install shock absorbing material according to EN 1176:2017)

10 390 mm

2 120 mm

2 400 mm

Lenght:

Width:

Height:

(without excavation and concreting)

2 400

Playground equipment steel foundation is concreted in the ground at the planned location. The equipment can be used after two days when the concrete becomes solid. During assembly no children are allowed in the area.