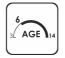

Height: Lenght of safety area: Width of safety area: Required safety area: (Install shock absorbing material according to EN 1176:2017)

Lenght:

Width:

660 mm

2 100 mm

18,85 m<sup>2</sup>

3 children

6 <