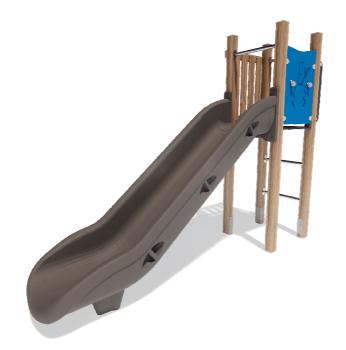

## FIVE200

## PRODUCT DATA SHEET

Jūrmalas Mežaparki Ltd. 1 Garkalnes street, Jurmala +371 6773 2317, www.jmp.lv

Construction is made from high pressure impregnated wood, stainless and galvanized steel metal, HPL laminate.