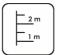

age

1,20 m

height of fall

18 kg (heaviest part)

... kg

(without excavation and concreting)

Foundation should be accessable for maintenance.

Playground equipment steel foundation is concreted in the ground at the planned location. The equipment can be used after two days when the concrete becomes solid. During assembly no children are allowed in the area.