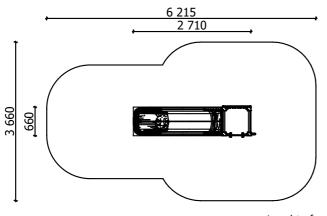

Height: Lenght of safety area: Width of safety area: Required safety area: (Install shock absorbing material according to EN 1176:2017)

Lenght:

Width:

660 mm

2 100 mm

18,85 m<sup>2</sup>

3 children

6 <