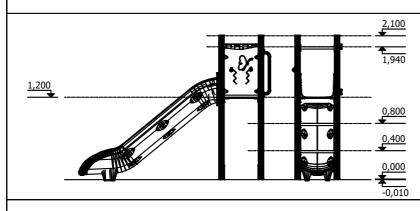

Height: Lenght of safety area: Width of safety area: Required safety area: (Install shock absorbing material according to EN 1176:2017)

Lenght:

Width:

660 mm

2 100 mm

18,85 m<sup>2</sup>

3 children

6 <

age

1,20 m

height of fall

18 kg (heaviest part)

... kg

(without excavation and concreting)

Foundation should be accessable for maintenance.

Playground equipment steel foundation is concreted in the ground at the planned location. The equipment can be used after two days when the concrete becomes solid. During assembly no children are allowed in the area.