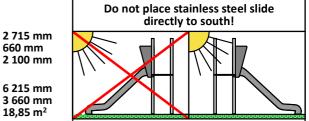

Height: Lenght of safety area: Width of safety area: Required safety area: (Install shock absorbing material according to EN 1176:2017)

Lenght:

Width:

660 mm

2 100 mm

18,85 m<sup>2</sup>

3 children

6 <