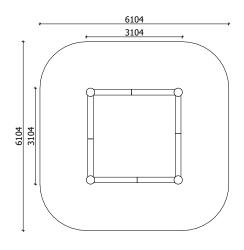

12 kg (3000x192x90 mm)

90 kg

1 h (without excavation and concreting)

Lenght: 3 104 mm Width: 3 104 mm Height: 240 mm

Lenght of safety area: 6 104 mm Width of safety area: 6 104 mm Required safety area: 35,5 m<sup>2</sup>