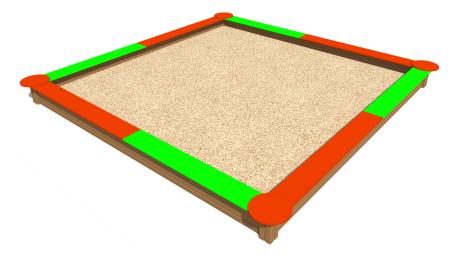

## PRODUCT DATA SHEET

SIA "Jūrmalas Mežaparki"

1 Garkalnes street, Jurmala +371 6773 2317, www.jmp.lv

Construction is made from glued wood, galvanized steel and HDPE.

9 children

2 - 14 age

Height of fall 0.00 m