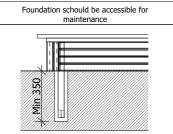

(Install shock absorbing material according to EN1176:2017)

Playground equipment steel foundation is concreted in the ground at the planned location. Foundation should be accessible for maintenance. The equipment can be used after two days when the concrete becomes solid. During assembly no children are allowed in the area.