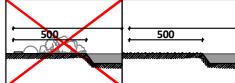

54,3 / 69 m<sup>2</sup>

4 - 7 children

<14

1,36 m height of fall

10 kg

... kg

(without excavation and concreting)

In the direction of the swing there must be an extra 500 mm free area of any obstacles!