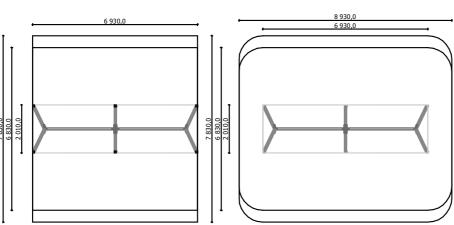

## Jūrmalas Mežaparki Ltd.

1 Garkalnes street, Jurmala +371 6773 2317, www.jmp.lv

Construction is made from glued wood, galvanized steel and HPL laminate.

Lenght:

Width:

Height:

Lenght of safety area:

Width of safety area:

Required safety area:

(Install shock absorbing material according to EN 1176:2017)

area.

6 930 mm

2 010 mm

2 540 mm

8 930 mm

7 830 mm