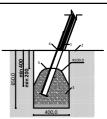

Playground equipment steel foundation is concreted in the ground at the planned location. The equipment can be used after two days when the concrete becomes solid.

During assembly no children are allowed in the area. Equipment safety checkings must be performend once in a week in high vandalism risk