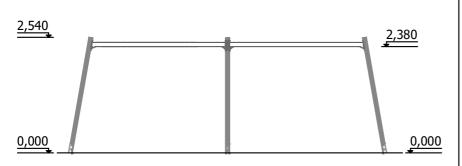

Required safety area:

(Install shock absorbing material according to EN 1176:2017)

area.

6 930 mm

2 010 mm

2 540 mm

8 930 mm

7 830 mm