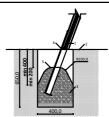

(without excavation and concreting)

Lenght of safety area:

Width of safety area:

Required safety area:

Lenght:

Width:

Height:

6 930 mm

2 010 mm

2 540 mm

8 930 mm

7 830 mm

54,3 / 69 m<sup>2</sup>

8 930.0

In the direction of the swing there must be an extra 500 mm free area of any obstacles!

Foundation should be accessable for maintenance.

Playground equipment steel foundation is concreted in the ground at the planned location. The equipment can be used after two days when the concrete becomes solid. During assembly no children are allowed in the area.