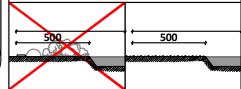

(without excavation and concreting)

Lenght of safety area:

Width of safety area:

Required safety area:

Lenght:

Width:

Height:

6 930 mm

2 010 mm

2 540 mm

8 930 mm

7 830 mm

54,3 / 69 m<sup>2</sup>

8 930.0

In the direction of the swing there must be an extra 500 mm free area of any obstacles!

Foundation should be accessable for maintenance.