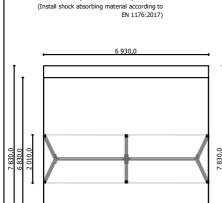

(without excavation and concreting)

Lenght of safety area:

Width of safety area:

Required safety area:

Lenght:

Width:

Height:

6 930 mm

2 010 mm

2 540 mm

8 930 mm

7 830 mm

54,3 / 69 m<sup>2</sup>

8 930.0

In the direction of the swing there must be an extra 500 mm free area of any obstacles!

Foundation should be accessable for maintenance.