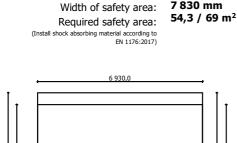

Lenght of safety area:

8 930.0
6 930.0

In the direction of the swing there must be an extra 500 mm free area of any obstacles!

Foundation should be accessable for maintenance.

Playground equipment steel foundation is concreted in the ground at the planned location. The equipment can be used after two days when the concrete becomes solid. During assembly no children are allowed in the area.