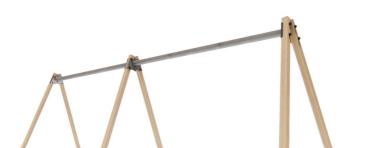

# Jūrmalas Mežaparki Ltd.

1 Garkalnes street, Jurmala +371 6773 2317, www.jmp.lv

Construction is made from glued wood, galvanized steel and HPL laminate.

6 930 mm

2010 mm

2 540 mm

8 930 mm 7 830 mm

Lenght:

Width:

Height:

**4 - 7** children

**<14** age

1,36 m height of fall

10 kg

... kg

(without excavation and concreting)