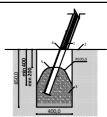

Lenght of safety area:

8 930.0
6 930.0

In the direction of the swing there must be an extra 500 mm free area of any obstacles!

Foundation should be accessable for maintenance.

Playground equipment steel foundation is concreted in the ground at the planned location. The equipment can be used after two days when the concrete becomes solid. During assembly no children are allowed in the area.