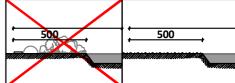

Lenght of safety area:

8 930.0
6 930.0

In the direction of the swing there must be an extra 500 mm free area of any obstacles!

Foundation should be accessable for maintenance.

Playground equipment steel foundation is concreted in the ground at the planned location. The equipment can be used after two days when the concrete becomes solid. During assembly no children are allowed in the area.