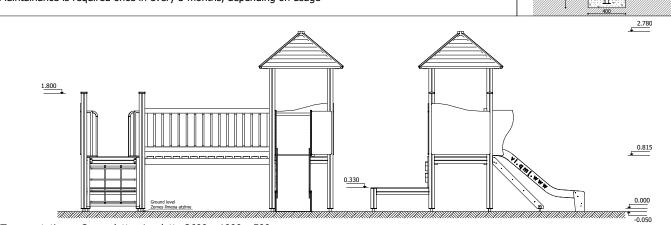

1 Garkalnes street, Jurmala +371 6773 2317, www.jmp.lv

Construction is made from glued wood, galvanized steel and HDPE.

During assembly no children are allowed in the area.

Lenght: 3 975 mm Width: 3 352 mm Height: 2 780 mm

Lenght of safety area: 6 975 mm Width of safety area: 6 852 mm Required safety area: 37 m<sup>2</sup>

(Install shock absorbing material according to EN1176:2017)

MAX

6 children

2 - 5 age

Height of fall 0.815 m