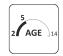

Lenght of safety area: 6 975 mm Width of safety area: 6 852 mm Required safety area: 37 m<sup>2</sup>

(Install shock absorbing material according to EN1176:2017)

MAX

6 children

2 - 5 age

Height of fall 0.815 m