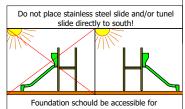

86 kg (2200x2000x1000 mm)

220 kg

5 h (without excavation and concreting)

Playground equipment steel foundation is concreted in the ground at the planned location. Foundation should be accessible for maintenance. The equipment can be used after two days when the concrete becomes solid.