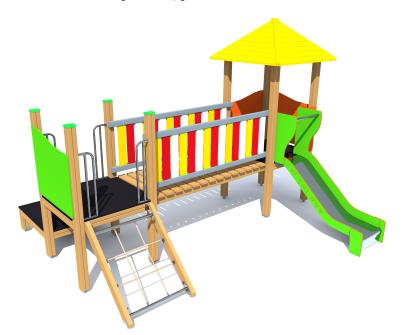

1 Garkalnes street, Jurmala +371 6773 2317, www.jmp.lv

Construction is made from glued wood, galvanized steel and HDPE.

During assembly no children are allowed in the area.

Lenght: 3 975 mm Width: 3 352 mm Height: 2 780 mm