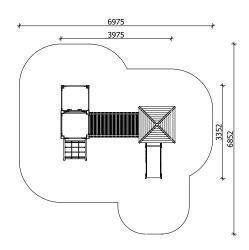

1 Garkalnes street, Jurmala +371 6773 2317, www.jmp.lv

Construction is made from glued wood, galvanized steel and HDPE.

During assembly no children are allowed in the area.

Lenght: 3 975 mm Width: 3 352 mm Height: 2 780 mm

Lenght of safety area: 6 975 mm Width of safety area: 6 852 mm Required safety area: 37 m<sup>2</sup>

(Install shock absorbing material according to EN1176:2017)

MAX

6 children

2 - 5 age

Height of fall 0.815 m