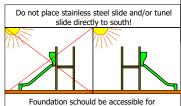

1 Garkalnes street, Jurmala +371 6773 2317, www.jmp.lv



Construction is made from glued wood, galvanized steel and HDPE.





During assembly no children are allowed in the area.

Lenght: 3 968 mm Width: 3 242 mm Height: 2 780 mm

Lenght of safety area: 6 976 mm 6 742 mm Width of safety area: Required safety area: 37 m<sup>2</sup>

(Install shock absorbing material according to EN1176:2017)

6 children



2 - 5 age



Height of fall 0.815 m



66 kg (2600x1000x1000 mm)



230 kg



5 h (without excavation and concreting)









Transportation: One palette: 1 palette 2600 x 1000 x 500 mm

Spare parts: All needed spare parts and elements, when warranty time expires can be ordered in SIA "Jūrmalas Mežaparki", and all the goods will be ready for delivery in 3 days.