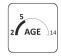

Lenght of safety area: 6 976 mm 6 742 mm Width of safety area: Required safety area: 37 m<sup>2</sup>

(Install shock absorbing material according to EN1176:2017)

6 children

2 - 5 age

Height of fall 0.815 m