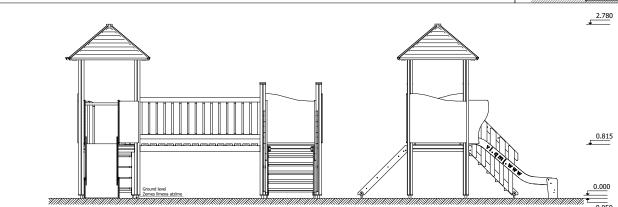

1 Garkalnes street, Jurmala +371 6773 2317, www.jmp.lv

Construction is made from glued wood, galvanized steel and HDPE.

During assembly no children are allowed in the area.

Lenght: 3 968 mm Width: 3 242 mm Height: 2 780 mm

Lenght of safety area: 6 976 mm 6 742 mm Width of safety area: Required safety area: 37 m<sup>2</sup>

(Install shock absorbing material according to EN1176:2017)

6 children

2 - 5 age

Height of fall 0.815 m