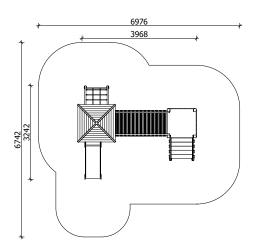

1 Garkalnes street, Jurmala +371 6773 2317, www.jmp.lv

Construction is made from glued wood, galvanized steel and HDPE.

During assembly no children are allowed in the area.

Lenght: 3 968 mm Width: 3 242 mm Height: 2 780 mm

Lenght of safety area: 6 976 mm 6 742 mm Width of safety area: Required safety area: 37 m<sup>2</sup>

(Install shock absorbing material according to EN1176:2017)

6 children

2 - 5 age

Height of fall 0.815 m