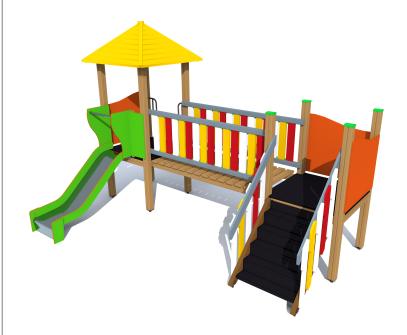

1 Garkalnes street, Jurmala +371 6773 2317, www.jmp.lv

Construction is made from glued wood, galvanized steel and HDPE.

During assembly no children are allowed in the area.

Lenght: 3 968 mm Width: 3 242 mm Height: 2 780 mm