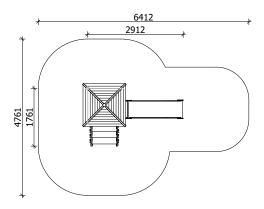

1 Garkalnes street, Jurmala +371 6773 2317, www.jmp.lv

Construction is made from glued wood, galvanized steel and HDPE.

During assembly no children are allowed in the area.

Lenght: 2 912 mm Width: 1 761 mm Height: 3 180 mm

Lenght of safety area: 6 412 mm 4 761 mm Width of safety area: Required safety area: 23 m<sup>2</sup>

(Install shock absorbing material

according to EN1176:2017)

5 children

5 - 14 age

Height of fall 1.215 m