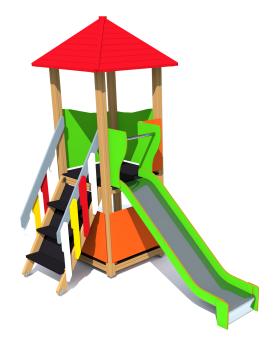

1 Garkalnes street, Jurmala +371 6773 2317, www.jmp.lv

Construction is made from glued wood, galvanized steel and HDPE.

During assembly no children are allowed in the area.

Lenght: 2 912 mm Width: 1 761 mm Height: 3 180 mm