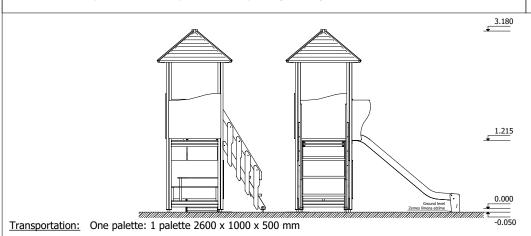

1 Garkalnes street, Jurmala +371 6773 2317, www.jmp.lv

Construction is made from glued wood, galvanized steel and HDPE.

During assembly no children are allowed in the area.

Lenght: 2 912 mm Width: 1 761 mm Height: 3 180 mm

Lenght of safety area: 6 412 mm 4 761 mm Width of safety area: Required safety area: 23 m<sup>2</sup>

(Install shock absorbing material

according to EN1176:2017)

5 children

5 - 14 age

Height of fall 1.215 m

119 kg (2600x1000x1000 mm)

210 kg

3 h (without excavation and concreting)

Equipment safety checkings must be performend once in a week in high vandalism risk areas.

Maintainance is required once in every 3 months, depending on usage