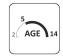

Lenght of safety area: 6 412 mm 4 761 mm Width of safety area: Required safety area: 23 m<sup>2</sup>

(Install shock absorbing material

according to EN1176:2017)

5 children

5 - 14 age

Height of fall 1.215 m