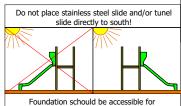

1 Garkalnes street, Jurmala +371 6773 2317, www.jmp.lv

Construction is made from glued wood, galvanized steel and HDPE.





During assembly no children are allowed in the area.

Lenght: 2 912 mm Width: 1 761 mm Height: 3 180 mm

Lenght of safety area: 6 412 mm 4 761 mm Width of safety area: Required safety area: 23 m<sup>2</sup>

(Install shock absorbing material

according to EN1176:2017)

5 children



5 - 14 age



Height of fall 1.215 m



119 kg (2600x1000x1000 mm)



210 kg



3 h (without excavation and concreting)





Equipment safety checkings must be performend once in a week in high vandalism risk areas.

Maintainance is required once in every 3 months, depending on usage



Spare parts: All needed spare parts and elements, when warranty time expires can be ordered in SIA "Jūrmalas Mežaparki", and all the goods will be ready for delivery in 3 days.