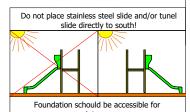

The state of the s

Playground equipment steel foundation is concreted in the ground at the planned location. Foundation should be accessible for maintenance. The equipment can be used after two days when the concrete becomes solid. During assembly no children are allowed in the area.