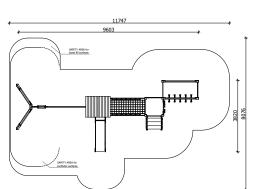

1 Garkalnes street, Jurmala +371 6773 2317, www.jmp.lv

Construction is made from glued wood, galvanized steel and HDPE.

9 children

5 - 14 age

Height of fall 1.80 m

110 kg (2200x1000x1000 mm)

600 kg

Lenght: 9 603 mm Width: 3 820 mm Height: 3 050 mm

according to EN1176:2017)

Lenght of safety area: 11 747 mm
Width of safety area: 8 076 mm
Required safety area: 65 m²
(Install shock absorbing material

6 h (without excavation and concreting)

maintenance