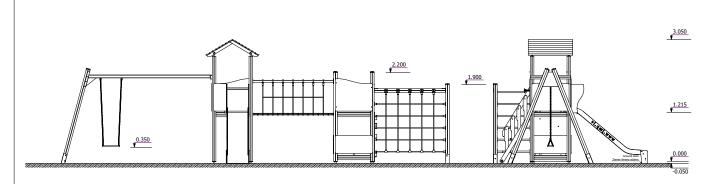

1 Garkalnes street, Jurmala +371 6773 2317, www.jmp.lv

Construction is made from glued wood, galvanized steel and HDPE.

9 children

5 - 14 age

Height of fall 1.80 m

110 kg (2200x1000x1000 mm)

600 kg

Lenght: 9 603 mm Width: 3 820 mm Height: 3 050 mm