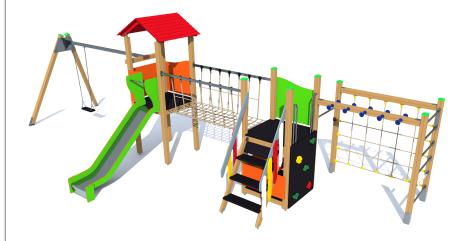

1 Garkalnes street, Jurmala +371 6773 2317, www.jmp.lv

Construction is made from glued wood, galvanized steel and HDPE.

9 children

5 - 14 age

Height of fall 1.80 m

110 kg (2200x1000x1000 mm)

600 kg

Lenght: 9 603 mm Width: 3 820 mm Height: 3 050 mm

according to EN1176:2017)

Lenght of safety area: 11 747 mm
Width of safety area: 8 076 mm
Required safety area: 65 m²
(Install shock absorbing material

6 h (without excavation and concreting)

maintenance