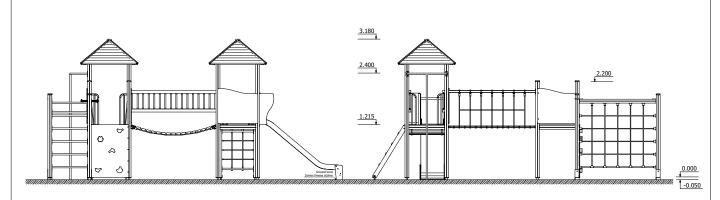

Lenght: 6 763 mm Width: 6 609 mm Height: 3 180 mm

Lenght of safety area: 10 418 mm Width of safety area: 9 764 mm Required safety area: 64 m<sup>2</sup>

(Install shock absorbing material according to EN1176:2017)