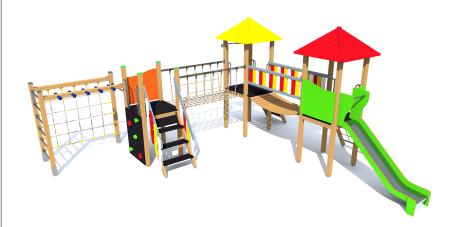

1 Garkalnes street, Jurmala +371 6773 2317, www.jmp.lv

Construction is made from glued wood, galvanized steel and HDPE.

10 children

5 - 14 age

Height of fall 1.80 m

81 kg (2600x1000x1000 mm)

490 kg

8 h (without excavation and concreting)

Lenght: 6 763 mm Width: 6 609 mm Height: 3 180 mm

Lenght of safety area: 10 418 mm Width of safety area: 9 764 mm Required safety area: 64 m<sup>2</sup>

(Install shock absorbing material according to EN1176:2017)