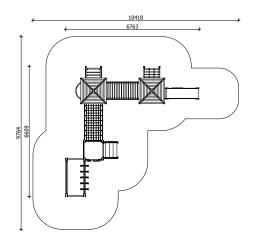

Lenght: 6 763 mm Width: 6 609 mm Height: 3 180 mm

Lenght of safety area: 10 418 mm Width of safety area: 9 764 mm Required safety area: 64 m<sup>2</sup>

(Install shock absorbing material according to EN1176:2017)