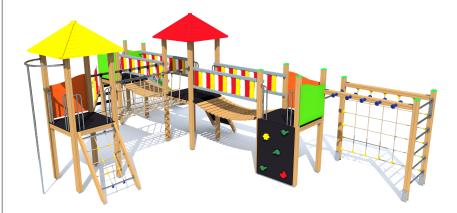

Construction is made from glued wood, galvanized steel and HDPE.

11 children

5 - 14 age

Height of fall 1.80 m

88 kg (2200x1000x1000 mm)

595 kg

15 h (without excavation and concreting)

Lenght: 9 515 mm Width: 6 308 mm Height: 3 180 mm

Lenght of safety area: 12 666 mm Width of safety area: 9 808 mm Required safety area: 73 m<sup>2</sup>

(Install shock absorbing material according to EN1176:2017)

Do not place stainless steel slide and/or tunel slide directly to south!