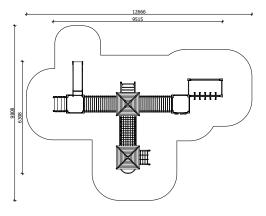

Construction is made from glued wood, galvanized steel and HDPE.

11 children

5 - 14 age

Height of fall 1.80 m

88 kg (2200x1000x1000 mm)

595 kg

15 h (without excavation and concreting)

Lenght: 9 515 mm Width: 6 308 mm Height: 3 180 mm

Lenght of safety area: 12 666 mm Width of safety area: 9 808 mm Required safety area: 73 m<sup>2</sup>

(Install shock absorbing material according to EN1176:2017)

Do not place stainless steel slide and/or tunel slide directly to south!