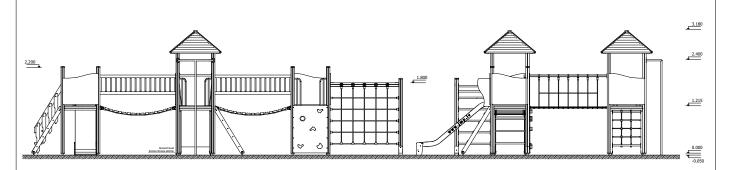

Construction is made from glued wood, galvanized steel and HDPE.

11 children

5 - 14 age

Height of fall 1.80 m

88 kg (2200x1000x1000 mm)

595 kg

15 h (without excavation and concreting)

Lenght: 9 515 mm Width: 6 308 mm Height: 3 180 mm

Lenght of safety area: 12 666 mm Width of safety area: 9 808 mm Required safety area: 73 m<sup>2</sup>

(Install shock absorbing material according to EN1176:2017)

Do not place stainless steel slide and/or tunel slide directly to south!