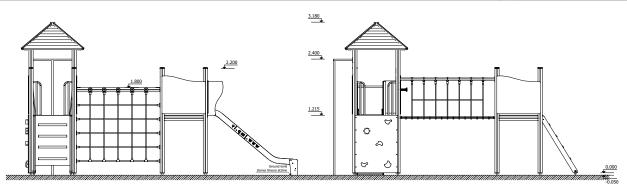

1 Garkalnes street, Jurmala +371 6773 2317, www.jmp.lv

Construction is made from glued wood, galvanized steel and HDPE.

9 children

5 - 14 age

Height of fall 1.80 m

88 kg (2200x1000x1000 mm)

360 kg

6 h (without excavation and concreting)

Lenght: 5 683 mm Width: 5 157 mm Height: 3 180 mm

Lenght of safety area: 9 183 mm Width of safety area: 8 157 mm Required safety area: 48 m²

(Install shock absorbing material according to EN1176:2017)

Playground equipment steel foundation is concreted in the ground at the planned location. Foundation should be accessible for maintenance. The equipment can be used after two days when the concrete becomes solid. During assembly no children are allowed in the area.