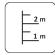

Lenght: 5 683 mm Width: 5 157 mm Height: 3 180 mm

Lenght of safety area: 9 183 mm Width of safety area: 8 157 mm Required safety area: 48 m²

(Install shock absorbing material according to EN1176:2017)

Playground equipment steel foundation is concreted in the ground at the planned location. Foundation should be accessible for maintenance. The equipment can be used after two days when the concrete becomes solid. During assembly no children are allowed in the area.