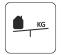

1 Garkalnes street, Jurmala +371 6773 2317, www.jmp.lv

Construction is made from glued wood, galvanized steel and HDPE.

9 children

5 - 14 age

Height of fall 1.80 m

88 kg (2200x1000x1000 mm)

360 kg

6 h (without excavation and concreting)