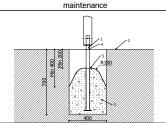

Lenght: 5 683 mm Width: 5 157 mm Height: 3 180 mm

Lenght of safety area: 9 183 mm Width of safety area: 8 157 mm Required safety area: 48 m²

(Install shock absorbing material according to EN1176:2017)

Playground equipment steel foundation is concreted in the ground at the planned location. Foundation should be accessible for maintenance. The equipment can be used after two days when the concrete becomes solid. During assembly no children are allowed in the area.