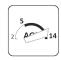

1 Garkalnes street, Jurmala +371 6773 2317, www.jmp.lv

Construction is made from glued wood, galvanized steel and HDPE.

9 children

5 - 14 age

Height of fall 1.80 m

88 kg (2200x1000x1000 mm)

360 kg

6 h (without excavation and concreting)