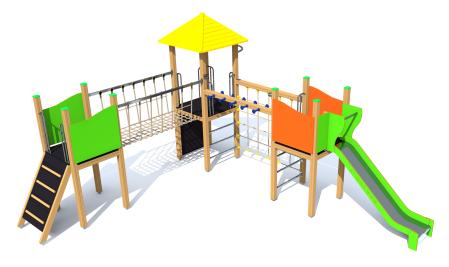

1 Garkalnes street, Jurmala +371 6773 2317, www.jmp.lv

Construction is made from glued wood, galvanized steel and HDPE.

9 children

5 - 14 age

Height of fall 1.80 m

88 kg (2200x1000x1000 mm)

360 kg

6 h (without excavation and concreting)

Lenght: 5 683 mm Width: 5 157 mm Height: 3 180 mm

Lenght of safety area: 9 183 mm Width of safety area: 8 157 mm Required safety area: 48 m²

(Install shock absorbing material according to EN1176:2017)

Playground equipment steel foundation is concreted in the ground at the planned location. Foundation should be accessible for maintenance. The equipment can be used after two days when the concrete becomes solid. During assembly no children are allowed in the area.