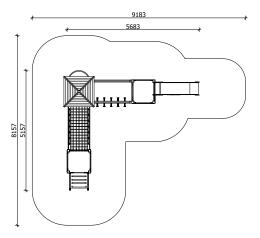

Lenght: 5 683 mm Width: 5 157 mm Height: 3 180 mm

Lenght of safety area: 9 183 mm Width of safety area: 8 157 mm Required safety area: 48 m²

(Install shock absorbing material according to EN1176:2017)

Playground equipment steel foundation is concreted in the ground at the planned location. Foundation should be accessible for maintenance. The equipment can be used after two days when the concrete becomes solid. During assembly no children are allowed in the area.