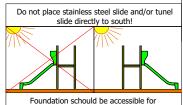

Lenght: 5 683 mm Width: 5 157 mm Height: 3 180 mm

Lenght of safety area: 9 183 mm Width of safety area: 8 157 mm Required safety area: 48 m²

(Install shock absorbing material according to EN1176:2017)

Playground equipment steel foundation is concreted in the ground at the planned location. Foundation should be accessible for maintenance. The equipment can be used after two days when the concrete becomes solid. During assembly no children are allowed in the area.