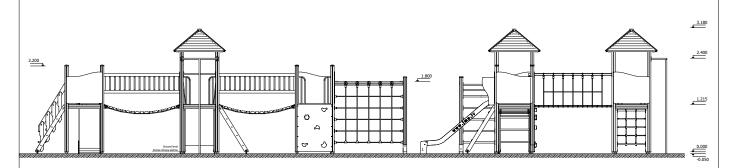

Lenght: 7 717 mm Width: 7 145 mm Height: 3 980 mm

Lenght of safety area: Width of safety area: Required safety area:

Required safety area: 70 m<sup>2</sup> (Install shock absorbing material according to EN1176:2017)