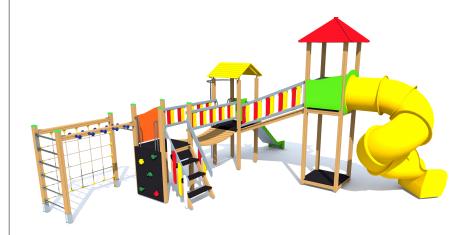

1 Garkalnes street, Jurmala +371 6773 2317, www.jmp.lv

Construction is made from glued wood, galvanized steel and HDPE.

11 children

5 - 14 age

Height of fall 2.015 m

111 kg (3400x1000x1000 mm)

620 kg

20 h (without excavation and concreting)

Lenght: 7 717 mm Width: 7 145 mm Height: 3 980 mm

Lenght of safety area: Width of safety area: Required safety area:

Required safety area: 70 m<sup>2</sup> (Install shock absorbing material according to EN1176:2017)

11 368 mm

10 977mm

Do not place stainless steel slide and/or tunel slide directly to south!

Foundation schould be accessible for maintenance

Playground equipment steel foundation is concreted in the ground at the planned location. Foundation should be accessible for maintenance. The equipment can be used after two days when the concrete becomes solid. During assembly no children are allowed in the area.