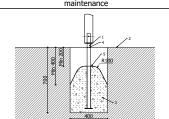

11 368 mm

10 977mm

Do not place stainless steel slide and/or tunel slide directly to south!

Foundation schould be accessible for maintenance

Playground equipment steel foundation is concreted in the ground at the planned location. Foundation should be accessible for maintenance. The equipment can be used after two days when the concrete becomes solid. During assembly no children are allowed in the area.