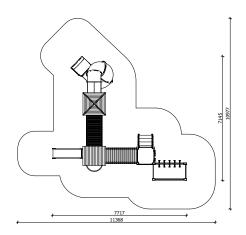

Lenght: 7 717 mm Width: 7 145 mm Height: 3 980 mm

Lenght of safety area: Width of safety area: Required safety area:

Required safety area: 70 m<sup>2</sup> (Install shock absorbing material according to EN1176:2017)

11 368 mm

10 977mm

Do not place stainless steel slide and/or tunel slide directly to south!

Foundation schould be accessible for maintenance

Playground equipment steel foundation is concreted in the ground at the planned location. Foundation should be accessible for maintenance. The equipment can be used after two days when the concrete becomes solid. During assembly no children are allowed in the area.