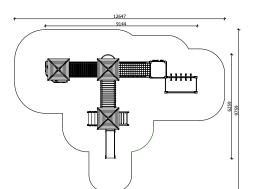

Lenght: 9 144 mm Width: 6 259 mm Height: 3 980 mm

Lenght of safety area: 12 647 mm Width of safety area: 9 759 mm Required safety area: 75 m<sup>2</sup>

(Install shock absorbing material according to EN1176:2017)