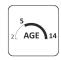

1 Garkalnes street, Jurmala +371 6773 2317, www.jmp.lv

Construction is made from glued wood, galvanized steel and HDPE.

14 children

5 - 14 age

Height of fall 2.015 m

98 kg (3400x1000x1000 mm)

730 kg

22 h