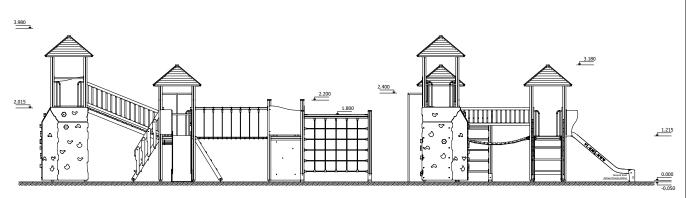

1 Garkalnes street, Jurmala +371 6773 2317, www.jmp.lv

Construction is made from glued wood, galvanized steel and HDPE.

14 children

5 - 14 age

Height of fall 2.015 m

98 kg (3400x1000x1000 mm)

730 kg

22 h

Lenght: 9 144 mm Width: 6 259 mm Height: 3 980 mm

Lenght of safety area: 12 647 mm Width of safety area: 9 759 mm Required safety area: 75 m<sup>2</sup>

(Install shock absorbing material according to EN1176:2017)