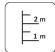

Lenght: 9 144 mm Width: 6 259 mm Height: 3 980 mm

Lenght of safety area: 12 647 mm Width of safety area: 9 759 mm Required safety area: 75 m<sup>2</sup>

(Install shock absorbing material according to EN1176:2017)