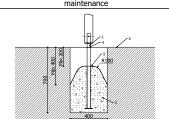

Do not place stainless steel slide and/or tunel slide directly to south!

(without excavation and concreting)

Foundation schould be accessible for

Playground equipment steel foundation is concreted in the ground at the planned location. Foundation should be accessible for maintenance. The equipment can be used after two days when the concrete becomes solid. During assembly no children are allowed in the area.