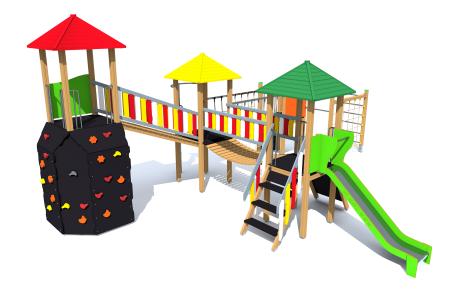

1 Garkalnes street, Jurmala +371 6773 2317, www.jmp.lv

Construction is made from glued wood, galvanized steel and HDPE.

14 children

5 - 14 age

Height of fall 2.015 m

98 kg (3400x1000x1000 mm)

730 kg

22 h

Lenght: 9 144 mm Width: 6 259 mm Height: 3 980 mm

Lenght of safety area: 12 647 mm Width of safety area: 9 759 mm Required safety area: 75 m<sup>2</sup>

(Install shock absorbing material according to EN1176:2017)