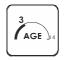

MAX

**5** children

till 3

**0,40 m** height of fall

... **kg** (heaviest part)

... kg

(without excavation and concreting)

Lenght: 2 820 mm Width: 1 690 mm Height: 1 980 mm