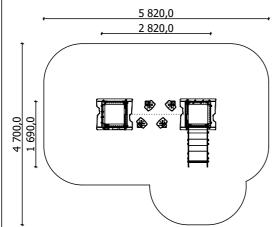

MAX

**5** children

till 3

**0,40 m** height of fall

... **kg** (heaviest part)

... kg

(without excavation and concreting)

Lenght: 2 820 mm Width: 1 690 mm Height: 1 980 mm

Lenght of safety area: Width of safety area: Required safety area: (Install shock absorbing material according to EN 1176:2017)

area: 5 820 mm area: 4 700 mm area: 20 m² Do not place stainless steel slide directly to south!