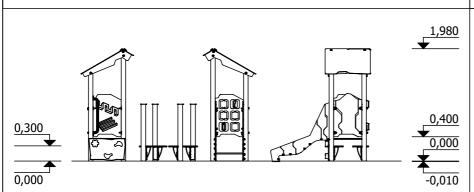

MAX

**5** children

till 3

**0,40 m** height of fall

... **kg** (heaviest part)

... kg

(without excavation and concreting)

Lenght: 2 820 mm Width: 1 690 mm Height: 1 980 mm

Lenght of safety area: Width of safety area: Required safety area: (Install shock absorbing material according to EN 1176:2017)

area: 5 820 mm area: 4 700 mm area: 20 m² Do not place stainless steel slide directly to south!