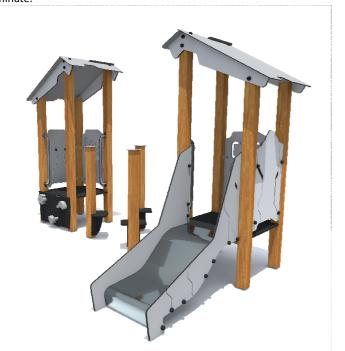

## PRODUCT DATA SHEET

Jūrmalas Mežaparki Ltd. 1 Garkalnes street, Jurmala +371 6773 2317, www.jmp.lv JAF

Construction is made from glued wood, stainless and galvanized steel metal, rope and HPL laminate.

MAX

**5** children

till 3

**0,40 m** height of fall

... **kg** (heaviest part)

... kg

(without excavation and concreting)

Lenght: 2 820 mm Width: 1 690 mm Height: 1 980 mm