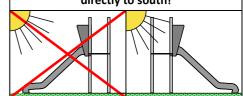

Lenght of safety area: Width of safety area: Required safety area: (Install shock absorbing material according to EN 1176:2017)

area: 5 820 mm area: 4 700 mm area: 20 m² Do not place stainless steel slide directly to south!