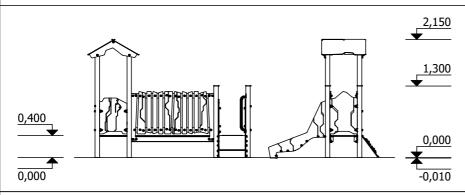

5 children

till 3 age

0,40 m height of fall

... kg (heaviest part)

... kg

(without excavation and concreting)

Lenght: Width: 2 820 mm Height:

1 990 mm 2 150 mm 5 820 mm Lenght of safety area:

5 000 mm

25 m<sup>2</sup>

Required safety area: (Install shock absorbing material according to EN 1176:2017)

Width of safety area:

Do not place stainless steel slide directly to south!

Foundation should be accessable for maintenance.