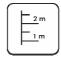

5 children

till 3 age

0,40 m height of fall

... kg (heaviest part)

... kg

(without excavation and concreting)

Lenght: Width: 2 820 mm Height:

1 990 mm 2 150 mm 5 820 mm Lenght of safety area:

5 000 mm

25 m<sup>2</sup>

Required safety area: (Install shock absorbing material according to EN 1176:2017)

Width of safety area:

Do not place stainless steel slide directly to south!

Foundation should be accessable for maintenance.