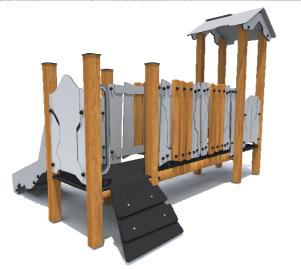

## PRODUCT DATA SHEET

Jūrmalas Mežaparki Ltd. 1 Garkalnes street, Jurmala +371 6773 2317, www.jmp.lv

Construction is made from glued wood, stainless and galvanized steel metal, rope and HPL laminate.

5 820,0

5 children

till 3 age

0,40 m height of fall

... kg (heaviest part)

... kg

(without excavation and concreting)

Lenght: Width: 2 820 mm Height:

1 990 mm 2 150 mm 5 820 mm Lenght of safety area:

5 000 mm

25 m<sup>2</sup>

Required safety area: (Install shock absorbing material according to EN 1176:2017)

Width of safety area:

Do not place stainless steel slide directly to south!

Foundation should be accessable for maintenance.