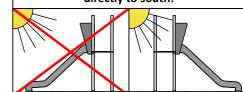

5 000 mm

25 m<sup>2</sup>

Required safety area: (Install shock absorbing material according to EN 1176:2017)

Width of safety area:

Do not place stainless steel slide directly to south!

Foundation should be accessable for maintenance.