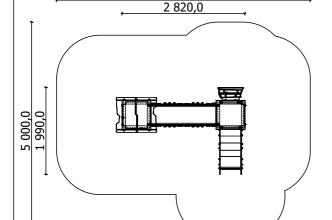

## PRODUCT DATA SHEET

Jūrmalas Mežaparki Ltd. 1 Garkalnes street, Jurmala +371 6773 2317, www.jmp.lv

Construction is made from glued wood, stainless and galvanized steel metal, rope and HPL laminate.

5 820,0

5 children

till 3 age

0,40 m height of fall

... kg (heaviest part)

... kg

(without excavation and concreting)

Lenght: Width: 2 820 mm Height:

1 990 mm 2 150 mm 5 820 mm Lenght of safety area:

5 000 mm

25 m<sup>2</sup>

Required safety area: (Install shock absorbing material according to EN 1176:2017)

Width of safety area:

Do not place stainless steel slide directly to south!

Foundation should be accessable for maintenance.