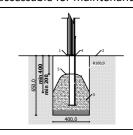

5 000 mm

25 m<sup>2</sup>

Required safety area: (Install shock absorbing material according to EN 1176:2017)

Width of safety area:

Do not place stainless steel slide directly to south!

Foundation should be accessable for maintenance.

Playground equipment steel foundation is concreted in the ground at the planned location. The equipment can be used after two days when the concrete becomes solid. During assembly no children are allowed in the area.