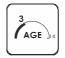

5 children

till 3 age

0,40 m height of fall

... kg (heaviest part)

... kg

(without excavation and concreting)

Lenght: Width: 2 820 mm Height:

1 990 mm 2 150 mm 5 820 mm Lenght of safety area: