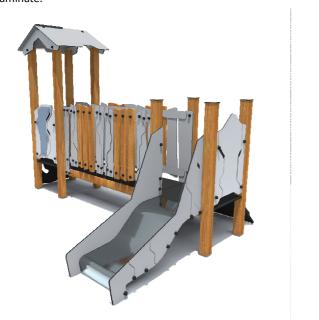

## PRODUCT DATA SHEET

Jūrmalas Mežaparki Ltd.

1 Garkalnes street, Jurmala +371 6773 2317, www.jmp.lv

Construction is made from glued wood, stainless and galvanized steel metal, rope and HPL laminate.

AGE

6 children

till 3 age

0,40 m height of fall

... kg (heaviest part)

... kg

(without excavation and concreting)

2 820 mm Lenght: Width: 1 990 mm Height: 2 150 mm

5 820 mm

5 000 mm