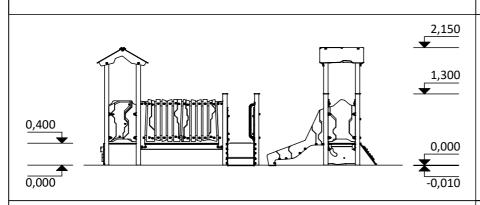

till 3 age

0,40 m height of fall

... kg (heaviest part)

... kg

(without excavation and concreting)

2 820 mm Lenght: Width: 1 990 mm Height: 2 150 mm

5 820 mm

5 000 mm