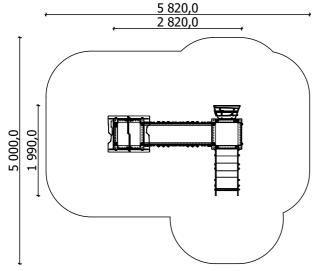

till 3 age

0,40 m height of fall

... kg (heaviest part)

... kg

(without excavation and concreting)

2 820 mm Lenght: Width: 1 990 mm Height: 2 150 mm

5 820 mm

5 000 mm

Lenght of safety area: Width of safety area: Required safety area:

25 m<sup>2</sup> (Install shock absorbing material according to EN 1176:2017)

Do not place stainless steel slide directly to south!

Foundation should be accessable for maintenance.