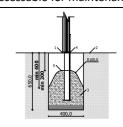

## Do not place stainless steel slide directly to south!

Foundation should be accessable for maintenance.

Playground equipment steel foundation is concreted in the ground at the planned location. The equipment can be used after two days when the concrete becomes solid. During assembly no children are allowed in the area.