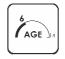

3 - 6 age

0,80 m height of fall

... kg (heaviest part)

... kg

(without excavation and concreting)