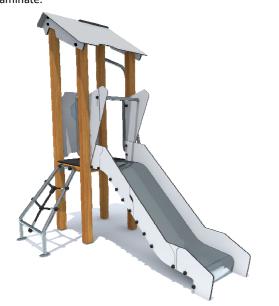

1 Garkalnes street, Jurmala +371 6773 2317, www.jmp.lv

Construction is made from glued wood, stainless and galvanized steel metal, rope and HPL laminate.

Lenght of safety area: Width of safety area: Required safety area: (Install shock absorbing material according to EN 1176:2017)