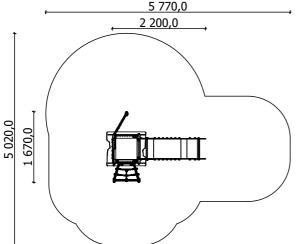

Lenght: Width:

Height:

2 200 mm 1 670 mm

2 380 mm

5 770 mm

5 020 mm

25 m<sup>2</sup>

4 children