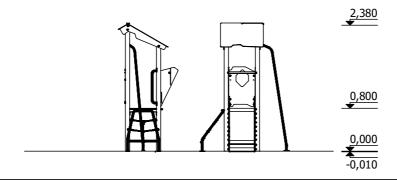

Lenght: Width:

Height:

2 200 mm 1 670 mm

2 380 mm

5 770 mm

5 020 mm

25 m<sup>2</sup>

4 children

3 - 6 age

0,80 m height of fall

... kg (heaviest part)

... kg

(without excavation and concreting)