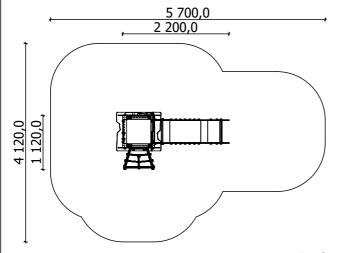

**3 - 6** age

**0,80 m** height of fall

... **kg** (heaviest part)

... kg

... **n**(without excavation and concreting)

Lenght: Width: Height:

2 200 mm 1 120 mm 2 380 mm

Lenght of safety area:
Width of safety area:
Required safety area:
(Install shock absorbing material according to EN 1176:2017)

5 700 mm
4 120 mm
20 m²

Do not place stainless steel slide directly to south!

Foundation should be accessable for maintenance.

Playground equipment steel foundation is concreted in the ground at the planned location. The equipment can be used after two days when the concrete becomes solid. During assembly no children are allowed in the area.