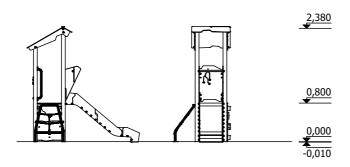

**3 - 6** age

**0,80 m** height of fall

... **kg** (heaviest part)

... kg

... **n**(without excavation and concreting)

Lenght: Width: Height:

2 200 mm 1 120 mm 2 380 mm

Lenght of safety area:
Width of safety area:
Required safety area:
(Install shock absorbing material according to EN 1176:2017)

5 700 mm
4 120 mm
20 m²

Do not place stainless steel slide directly to south!

Foundation should be accessable for maintenance.

Playground equipment steel foundation is concreted in the ground at the planned location. The equipment can be used after two days when the concrete becomes solid. During assembly no children are allowed in the area.