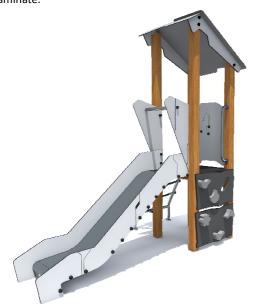

## PRODUCT DATA SHEET

Jūrmalas Mežaparki Ltd.

1 Garkalnes street, Jurmala +371 6773 2317, www.jmp.lv

Construction is made from glued wood, stainless and galvanized steel metal, rope and HPL laminate.

**4** children

**3 - 6** age

**0,80 m** height of fall

... **kg** (heaviest part)

... kg

... **n**(without excavation and concreting)

Lenght: Width: Height:

2 200 mm 1 120 mm 2 380 mm

Lenght of safety area:
Width of safety area:
Required safety area:
(Install shock absorbing material according to EN 1176:2017)

5 700 mm
4 120 mm
20 m²

Do not place stainless steel slide directly to south!

Foundation should be accessable for maintenance.

Playground equipment steel foundation is concreted in the ground at the planned location. The equipment can be used after two days when the concrete becomes solid. During assembly no children are allowed in the area.