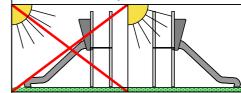

5 700 mm
4 120 mm
20 m²

Do not place stainless steel slide directly to south!

Foundation should be accessable for maintenance.

Playground equipment steel foundation is concreted in the ground at the planned location. The equipment can be used after two days when the concrete becomes solid. During assembly no children are allowed in the area.