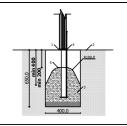

5 700 mm
4 120 mm
20 m²

Do not place stainless steel slide directly to south!

Foundation should be accessable for maintenance.

Playground equipment steel foundation is concreted in the ground at the planned location. The equipment can be used after two days when the concrete becomes solid. During assembly no children are allowed in the area.