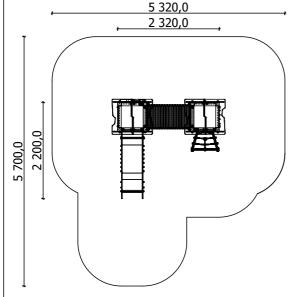

... **kg** (heaviest part)

... kg

... h
(without excavation and concreting)

Lenght: 2 Width: 2 Height: 2

Lenght of safety area:

Width of safety area:

Required safety area: (Install shock absorbing material according to EN 1176:2017) 2 320 mm 2 200 mm 2 550 mm

5 320 mm 5 700 mm 25 m<sup>2</sup> Do not place stainless steel slide directly to south!

Foundation should be accessable for maintenance.

Playground equipment steel foundation is concreted in the ground at the planned location. The equipment can be used after two days when the concrete becomes solid. During assembly no children are allowed in the area.