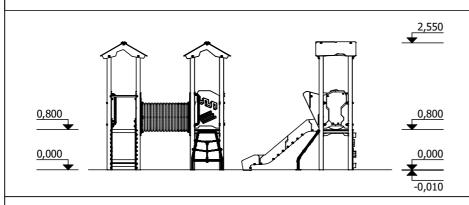

... **kg** (heaviest part)

... kg

... h
(without excavation and concreting)

Lenght: 2 Width: 2 Height: 2

Lenght of safety area:

Width of safety area:

Required safety area: (Install shock absorbing material according to EN 1176:2017) 2 320 mm 2 200 mm 2 550 mm

5 320 mm 5 700 mm 25 m<sup>2</sup> Do not place stainless steel slide directly to south!

Foundation should be accessable for maintenance.

Playground equipment steel foundation is concreted in the ground at the planned location. The equipment can be used after two days when the concrete becomes solid. During assembly no children are allowed in the area.