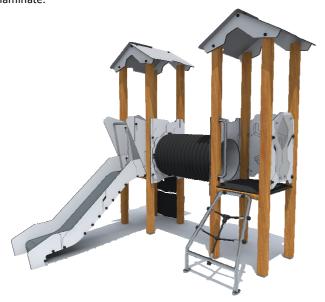

1 Garkalnes street, Jurmala +371 6773 2317, www.jmp.lv

Construction is made from glued wood, stainless and galvanized steel metal, rope and HPL laminate.

MAX

**6** children

**3 - 6** age

**0,80 m** height of fall

5 320 mm 5 700 mm 25 m<sup>2</sup> Do not place stainless steel slide directly to south!

Foundation should be accessable for maintenance.

Playground equipment steel foundation is concreted in the ground at the planned location. The equipment can be used after two days when the concrete becomes solid. During assembly no children are allowed in the area.