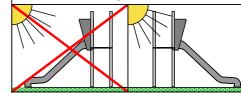

5 320 mm 5 700 mm 25 m<sup>2</sup> Do not place stainless steel slide directly to south!

Foundation should be accessable for maintenance.

Playground equipment steel foundation is concreted in the ground at the planned location. The equipment can be used after two days when the concrete becomes solid. During assembly no children are allowed in the area.