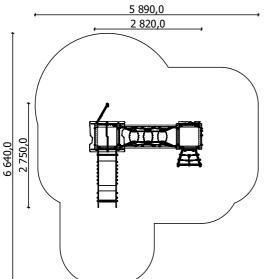

... **kg** (heaviest part)

... kg

... h
(without excavation and concreting)

Lenght: Width: Height: 2 820 mm 2 750 mm 2 550 mm

Lenght of safety area:
Width of safety area:
Required safety area:
(Install shock absorbing material according to EN 1176:2017)

5 890 mm
6 640 mm
30 m²

Do not place stainless steel slide directly to south!

Foundation should be accessable for maintenance.

Playground equipment steel foundation is concreted in the ground at the planned location. The equipment can be used after two days when the concrete becomes solid. During assembly no children are allowed in the area.