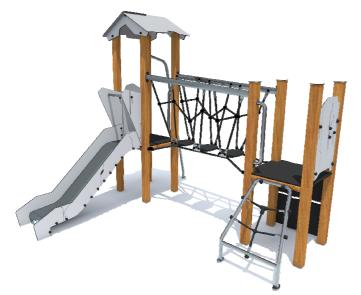

1 Garkalnes street, Jurmala +371 6773 2317, www.jmp.lv

Construction is made from glued wood, stainless and galvanized steel metal, rope and HPL laminate.

MAX

**7** children

**3 - 6** age

**0,80 m** height of fall