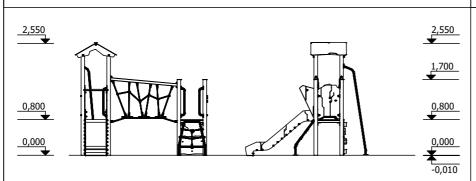

... **kg** (heaviest part)

... kg

... h
(without excavation and concreting)

Lenght: Width: Height: 2 820 mm 2 750 mm 2 550 mm

Lenght of safety area:
Width of safety area:
Required safety area:
(Install shock absorbing material according to EN 1176:2017)

5 890 mm
6 640 mm
30 m²

Do not place stainless steel slide directly to south!

Foundation should be accessable for maintenance.

Playground equipment steel foundation is concreted in the ground at the planned location. The equipment can be used after two days when the concrete becomes solid. During assembly no children are allowed in the area.