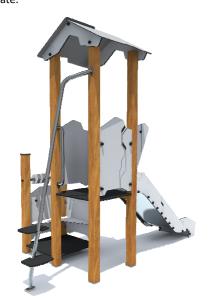

1 Garkalnes street, Jurmala +371 6773 2317, www.jmp.lv

Construction is made from glued wood, stainless and galvanized steel metal, rope and HPL laminate.

3 children

3 - 6 age

0,80 m height of fall

... kg (heaviest part)

... kg

(without excavation and concreting)

Lenght: Width: Height:

Width of safety area:

Required safety area: (Install shock absorbing material according to EN 1176:2017)

2 800 mm 1240 mm 2 380 mm

6 200 mm 4 240 mm 24 m<sup>2</sup>