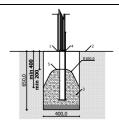

ren



3 - 6 age



0,80 m height of fall



... kg (heaviest part)



... kg



(without excavation and concreting)



Lenght: Width: Height:

Width of safety area:

Required safety area: (Install shock absorbing material according to EN 1176:2017)

2 800 mm 1240 mm 2 380 mm

6 200 mm 4 240 mm 24 m<sup>2</sup>

Do not place stainless steel slide directly to south!



Foundation should be accessable for maintenance.

Playground equipment steel foundation is concreted in the ground at the planned location. The equipment can be used after two days when the concrete becomes solid. During assembly no children are allowed in the area.

Equipment safety checkings must be performend once in a week in high vandalism risk area.

Maintainance is required once in every 3 months, depending on usage.



## 2,550 0,800 0,800 0,100 0,010

According to EN 1176:2017

## **Transportation:**

1 (one) palette:

2 600 x 1 000 x 500 mm

## Spare parts:

All needed spare parts and elements, when warranty time expires can be ordered in Jūrmalas Mežaparki Ltd., and all the goods will be ready for delivery in 5 working days.

Manufactured according: