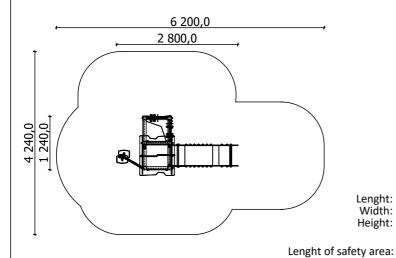

... kg

(without excavation and concreting)

Lenght: Width: Height:

Width of safety area:

Required safety area: (Install shock absorbing material according to EN 1176:2017)

2 800 mm 1240 mm 2 380 mm

6 200 mm 4 240 mm 24 m<sup>2</sup>