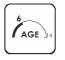

3 children

3 - 6 age

1,20 m height of fall

... kg (heaviest part)

... kg

(without excavation and concreting)