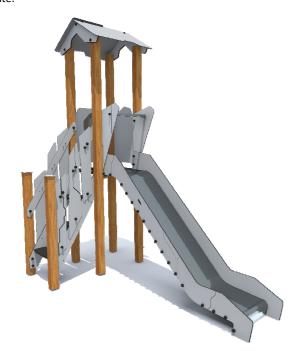

## PRODUCT DATA SHEET

Jūrmalas Mežaparki Ltd.

1 Garkalnes street, Jurmala +371 6773 2317, www.jmp.lv

Construction is made from glued wood, stainless and galvanized steel metal, rope and HPL laminate.

Lenght: 2 670 mm Width: 1 240 mm Height: 2 950 mm 6 170 mm Lenght of safety area: 4 240 mm Width of safety area: 24 m<sup>2</sup> Required safety area: (Install shock absorbing material according to EN 1176:2017)