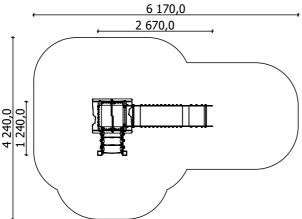

## PRODUCT DATA SHEET

Jūrmalas Mežaparki Ltd.

1 Garkalnes street, Jurmala +371 6773 2317, www.jmp.lv

Construction is made from glued wood, stainless and galvanized steel metal, rope and HPL laminate.

Lenght: 2 670 mm Width: 1 240 mm Height: 2 950 mm 6 170 mm Lenght of safety area: 4 240 mm Width of safety area: 24 m<sup>2</sup> Required safety area: (Install shock absorbing material according to EN 1176:2017)