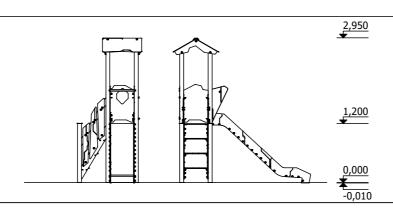

## PRODUCT DATA SHEET

Jūrmalas Mežaparki Ltd.

1 Garkalnes street, Jurmala +371 6773 2317, www.jmp.lv

Construction is made from glued wood, stainless and galvanized steel metal, rope and HPL laminate.

Lenght: 2 670 mm Width: 1 240 mm Height: 2 950 mm 6 170 mm Lenght of safety area: 4 240 mm Width of safety area: 24 m<sup>2</sup> Required safety area: (Install shock absorbing material according to EN 1176:2017)