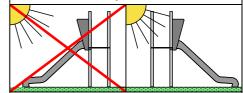

Lenght of safety area: 6 170 mm 3 660 mm Width of safety area: 18 m<sup>2</sup> Required safety area:

Do not place stainless steel slide directly to south!

Foundation should be accessable for maintenance.