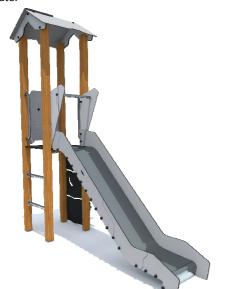

## PRODUCT DATA SHEET

Jūrmalas Mežaparki Ltd.

1 Garkalnes street, Jurmala +371 6773 2317, www.jmp.lv

Construction is made from glued wood, stainless and galvanized steel metal, rope and HPL laminate.

children

from 6 age

1,20 m height of fall

... kg (heaviest part)

... kg

(without excavation and concreting)

Lenght: Width: Height:

(Install shock absorbing material according to EN 1176:2017)

2 670 mm 660 mm 2 950 mm

Lenght of safety area: 6 170 mm 3 660 mm Width of safety area: 18 m<sup>2</sup> Required safety area:

Do not place stainless steel slide directly to south!

Foundation should be accessable for maintenance.