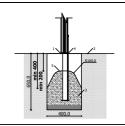

Playground equipment steel foundation is concreted in the ground at the planned location. The equipment can be used after two days when the concrete becomes solid. During assembly no children are allowed in the area.