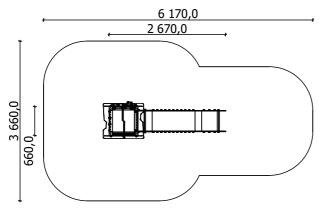

from 6 age

1,20 m height of fall

... kg (heaviest part)

... kg

(without excavation and concreting)

Lenght: Width: Height:

(Install shock absorbing material according to EN 1176:2017)

2 670 mm 660 mm 2 950 mm

Lenght of safety area: 6 170 mm 3 660 mm Width of safety area: 18 m<sup>2</sup> Required safety area:

Do not place stainless steel slide directly to south!

Foundation should be accessable for maintenance.