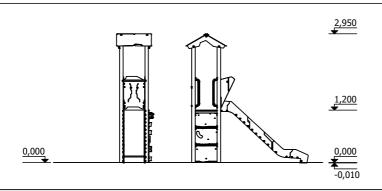

from 6 age

1,20 m height of fall

... kg (heaviest part)

... kg

(without excavation and concreting)

Lenght: Width: Height:

(Install shock absorbing material according to EN 1176:2017)

2 670 mm 660 mm 2 950 mm

Lenght of safety area: 6 170 mm 3 660 mm Width of safety area: 18 m<sup>2</sup> Required safety area:

Do not place stainless steel slide directly to south!

Foundation should be accessable for maintenance.