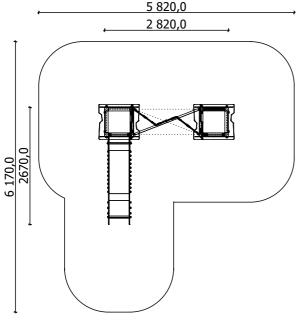

... kg

(without excavation and concreting)

2 820 mm Lenght: Width: 2 670 mm Height: 2 780 mm

Lenght of safety area: 5 820 mm 6 170 mm Width of safety area: Required safety area: (Install shock absorbing material according to EN 1176:2017)

30 m<sup>2</sup>

Do not place stainless steel slide directly to south!

Foundation should be accessable for maintenance.

Playground equipment steel foundation is concreted in the ground at the planned location. The equipment can be used after two days when the concrete becomes solid. During assembly no children are allowed in the area.