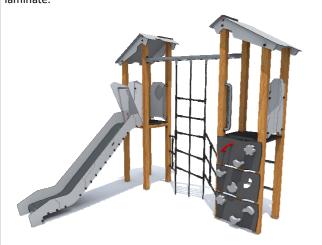

1 Garkalnes street, Jurmala +371 6773 2317, www.jmp.lv

Construction is made from glued wood, stainless and galvanized steel metal, rope and HPL laminate.

6 children

from 6 age

1,60 m height of fall

... kg (heaviest part)