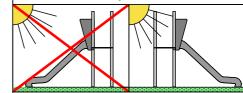

30 m<sup>2</sup>

Do not place stainless steel slide directly to south!

Foundation should be accessable for maintenance.

Playground equipment steel foundation is concreted in the ground at the planned location. The equipment can be used after two days when the concrete becomes solid. During assembly no children are allowed in the area.