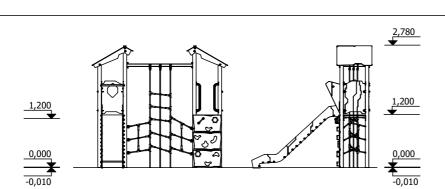

... kg

(without excavation and concreting)

2 820 mm Lenght: Width: 2 670 mm Height: 2 780 mm

Lenght of safety area: 5 820 mm 6 170 mm Width of safety area: Required safety area: (Install shock absorbing material according to EN 1176:2017)