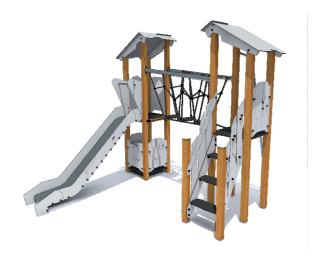

Construction is made from glued wood, stainless and galvanized steel metal, rope and HPL laminate.

6 children

3 - 6 age

1,20 m height of fall

... kg (heaviest part)

... kg

(without excavation and concreting)