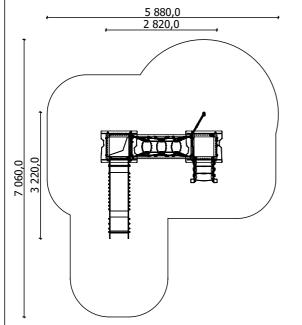

Lenght: Width: Height: 2 820 mm 3 220 mm 2 780 mm

5 880 mm Lenght of safety area: 7 060 mm Width of safety area: 35 m<sup>2</sup> Required safety area: (Install shock absorbing material according to EN 1176:2017)