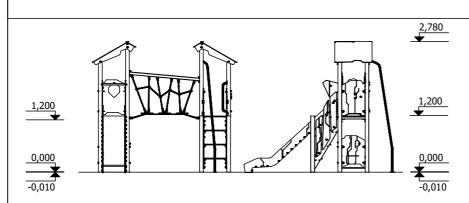

Lenght: Width: Height: 2 820 mm 3 220 mm 2 780 mm

5 880 mm Lenght of safety area: 7 060 mm Width of safety area: 35 m<sup>2</sup> Required safety area: (Install shock absorbing material according to EN 1176:2017)