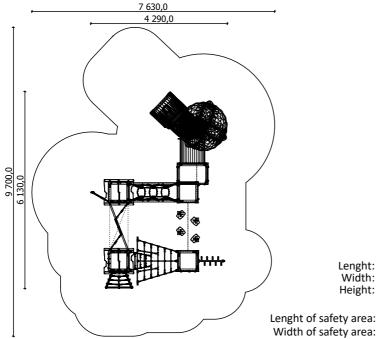

from 6 age

2,00 m height of fall

... kg (heaviest part)

... kg

(without excavation and concreting)

Lenght: Width: Height:

Required safety area: (Install shock absorbing material according to EN 1176:2017)

4 290 mm 6 130 mm 3 000 mm

> 7 630 mm 9 700 mm 63 m<sup>2</sup>

Do not place tunel slide directly to south!

Foundation should be accessable for maintenance.

Playground equipment steel foundation is concreted in the ground at the planned location. The equipment can be used after two days when the concrete becomes solid. During assembly no children are allowed in the area.