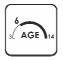

from 6 age

2,00 m height of fall

... kg (heaviest part)

... kg

(without excavation and concreting)

Lenght: Width: Height:

Required safety area: (Install shock absorbing material according to EN 1176:2017)

4 290 mm 6 130 mm 3 000 mm