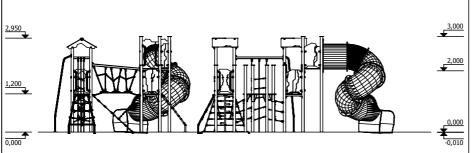

## PRODUCT DATA SHEET

Jūrmalas Mežaparki Ltd.

1 Garkalnes street, Jurmala +371 6773 2317, www.jmp.lv

Construction is made from glued wood, stainless and galvanized steel metal, rope and HPL laminate.

13 children

from 6 age

2,00 m height of fall

... kg (heaviest part)

... kg

(without excavation and concreting)

Lenght: Width: Height:

Required safety area: (Install shock absorbing material according to EN 1176:2017)

4 290 mm 6 130 mm 3 000 mm

> 7 630 mm 9 700 mm 63 m<sup>2</sup>

Do not place tunel slide directly to south!

Foundation should be accessable for maintenance.

Playground equipment steel foundation is concreted in the ground at the planned location. The equipment can be used after two days when the concrete becomes solid. During assembly no children are allowed in the area.