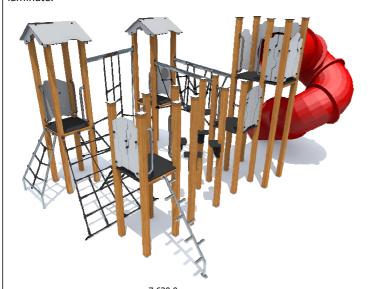

## PRODUCT DATA SHEET

Jūrmalas Mežaparki Ltd.

1 Garkalnes street, Jurmala +371 6773 2317, www.jmp.lv

Construction is made from glued wood, stainless and galvanized steel metal, rope and HPL laminate.

13 children