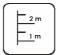

from 6 age

2,00 m height of fall

... kg (heaviest part)

... kg

(without excavation and concreting)

Lenght: Width: Height:

Required safety area: (Install shock absorbing material according to EN 1176:2017)

4 290 mm 6 130 mm 3 000 mm