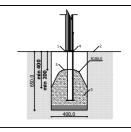

> 7 630 mm 9 700 mm 63 m<sup>2</sup>

Do not place tunel slide directly to south!

Foundation should be accessable for maintenance.

Playground equipment steel foundation is concreted in the ground at the planned location. The equipment can be used after two days when the concrete becomes solid. During assembly no children are allowed in the area.