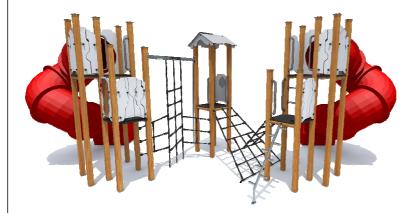

## PRODUCT DATA SHEET

Jūrmalas Mežaparki Ltd.

1 Garkalnes street, Jurmala +371 6773 2317, www.jmp.lv

Construction is made from glued wood, stainless and galvanized steel metal, rope and HPL laminate.

11 children

from 6 age

2,00 m height of fall

... kg (heaviest part)

... kg

(without excavation and concreting)

Lenght: Width: Height:

Required safety area: (Install shock absorbing material according to EN 1176:2017)

6 570 mm 3 000 mm 10 090 mm

6 560 mm

10 080 mm 100 m<sup>2</sup>

Do not place tunel slide directly to south!

Foundation should be accessable for maintenance.

Playground equipment steel foundation is concreted in the ground at the planned location. The equipment can be used after two days when the concrete becomes solid. During assembly no children are allowed in the area.