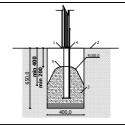

6 560 mm

10 080 mm 100 m<sup>2</sup>

Do not place tunel slide directly to south!

Foundation should be accessable for maintenance.

Playground equipment steel foundation is concreted in the ground at the planned location. The equipment can be used after two days when the concrete becomes solid. During assembly no children are allowed in the area.