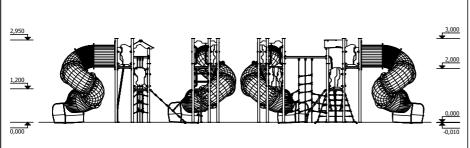

## PRODUCT DATA SHEET

Jūrmalas Mežaparki Ltd.

1 Garkalnes street, Jurmala +371 6773 2317, www.jmp.lv

Construction is made from glued wood, stainless and galvanized steel metal, rope and HPL laminate.

11 children

from 6 age

2,00 m height of fall

... kg (heaviest part)

... kg

(without excavation and concreting)

Lenght: Width: Height:

Required safety area: (Install shock absorbing material according to EN 1176:2017)

6 570 mm 3 000 mm 10 090 mm

6 560 mm

10 080 mm 100 m<sup>2</sup>

Do not place tunel slide directly to south!

Foundation should be accessable for maintenance.

Playground equipment steel foundation is concreted in the ground at the planned location. The equipment can be used after two days when the concrete becomes solid. During assembly no children are allowed in the area.