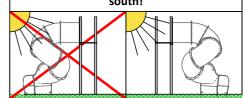

6 560 mm

10 080 mm 100 m<sup>2</sup>

Do not place tunel slide directly to south!

Foundation should be accessable for maintenance.

Playground equipment steel foundation is concreted in the ground at the planned location. The equipment can be used after two days when the concrete becomes solid. During assembly no children are allowed in the area.