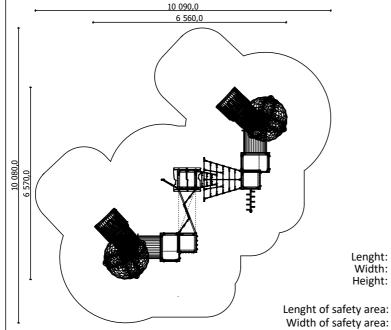

from 6 age

2,00 m height of fall

... kg (heaviest part)

... kg

(without excavation and concreting)

Lenght: Width: Height:

Required safety area: (Install shock absorbing material according to EN 1176:2017)

6 570 mm 3 000 mm 10 090 mm

6 560 mm

10 080 mm 100 m<sup>2</sup>

Do not place tunel slide directly to south!

Foundation should be accessable for maintenance.

Playground equipment steel foundation is concreted in the ground at the planned location. The equipment can be used after two days when the concrete becomes solid. During assembly no children are allowed in the area.