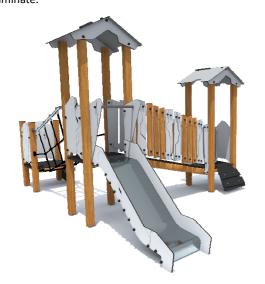

1 Garkalnes street, Jurmala +371 6773 2317, www.jmp.lv

Construction is made from glued wood, stainless and galvanized steel metal, rope and HPL laminate.

**8** children

**3 - 6** age

**0,80 m** height of fall