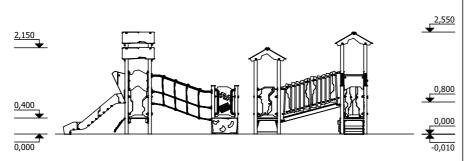

1 Garkalnes street, Jurmala +371 6773 2317, www.jmp.lv

Construction is made from glued wood, stainless and galvanized steel metal, rope and HPL laminate.

**8** children

**3 - 6** age

**0,80 m** height of fall

... **kg** (heaviest part)

... kg

... h
(without excavation and concreting)

Lenght: 4 360 mm Width: 2 820 mm Height: 2 550 mm

Lenght of safety area:
Width of safety area:
Required safety area:
(Install shock absorbing material according to EN 1176:2017)

7 860 mm
5 820 mm
5 m²

Do not place stainless steel slide directly to south!

Foundation should be accessable for maintenance.

Playground equipment steel foundation is concreted in the ground at the planned location. The equipment can be used after two days when the concrete becomes solid. During assembly no children are allowed in the area.