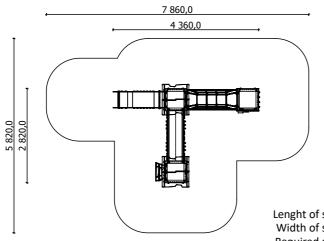

... **kg** (heaviest part)

... kg

... h
(without excavation and concreting)

Lenght: 4 360 mm Width: 2 820 mm Height: 2 550 mm

Lenght of safety area:
Width of safety area:
Required safety area:
(Install shock absorbing material according to EN 1176:2017)

7 860 mm
5 820 mm
5 m²

Do not place stainless steel slide directly to south!

Foundation should be accessable for maintenance.

Playground equipment steel foundation is concreted in the ground at the planned location. The equipment can be used after two days when the concrete becomes solid. During assembly no children are allowed in the area.