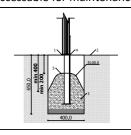

7 860 mm
5 820 mm
5 m²

Do not place stainless steel slide directly to south!

Foundation should be accessable for maintenance.

Playground equipment steel foundation is concreted in the ground at the planned location. The equipment can be used after two days when the concrete becomes solid. During assembly no children are allowed in the area.