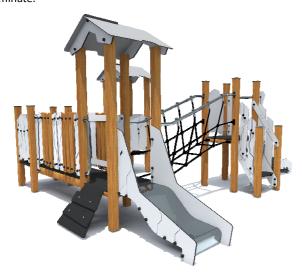

1 Garkalnes street, Jurmala +371 6773 2317, www.jmp.lv

Construction is made from glued wood, stainless and galvanized steel metal, rope and HPL laminate.

MAX

**12** children

**3 - 6** age

**0,80 m** height of fall