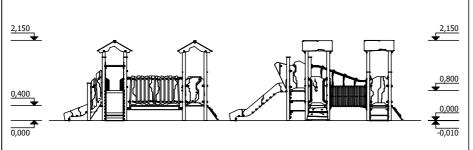

1 Garkalnes street, Jurmala +371 6773 2317, www.jmp.lv

Construction is made from glued wood, stainless and galvanized steel metal, rope and HPL laminate.

MAX

**12** children

**3 - 6** age

**0,80 m** height of fall

... **kg** (heaviest part)

... kg

(without excavation and concreting)

Lenght: Width: Height: 4 150 mm 4 660 mm 2 150 mm

Lenght of safety area:
Width of safety area:
Required safety area:
(Install shock absorbing material according to EN 1176:2017)

7 170 mm
8 170 mm
56 m²

Do not place stainless steel slide directly to south!

Foundation should be accessable for maintenance.

Playground equipment steel foundation is concreted in the ground at the planned location. The equipment can be used after two days when the concrete becomes solid. During assembly no children are allowed in the area.