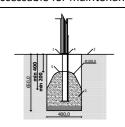

7 170 mm
8 170 mm
56 m²

Do not place stainless steel slide directly to south!

Foundation should be accessable for maintenance.

Playground equipment steel foundation is concreted in the ground at the planned location. The equipment can be used after two days when the concrete becomes solid. During assembly no children are allowed in the area.