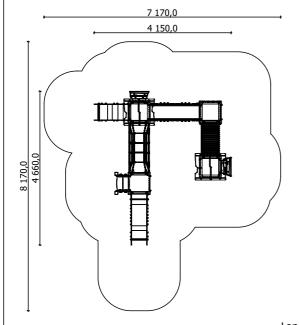

... **kg** (heaviest part)

... kg

(without excavation and concreting)

Lenght: Width: Height: 4 150 mm 4 660 mm 2 150 mm

Lenght of safety area:
Width of safety area:
Required safety area:
(Install shock absorbing material according to EN 1176:2017)

7 170 mm
8 170 mm
56 m²

Do not place stainless steel slide directly to south!

Foundation should be accessable for maintenance.

Playground equipment steel foundation is concreted in the ground at the planned location. The equipment can be used after two days when the concrete becomes solid. During assembly no children are allowed in the area.