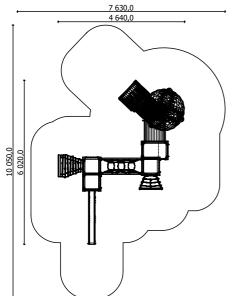

from 6

**2,00 m** height of fall

... **kg** (heaviest part)

... kg

... **n**(without excavation and concreting)

Lenght: Width: Height: 4 640 mm 6 020 mm 3 000 mm

Lenght of safety area: Width of safety area: Required safety area: (Install shock absorbing material according to EN 1176:2017)

7 630 mm 10 050 mm 70 m<sup>2</sup> Do not place tunel slide directly to south!

Foundation should be accessable for maintenance.

Playground equipment steel foundation is concreted in the ground at the planned location. The equipment can be used after two days when the concrete becomes solid. During assembly no children are allowed in the area.