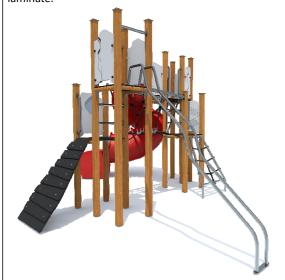

## **HT405**

### PRODUCT DATA SHEET

Jūrmalas Mežaparki Ltd.

1 Garkalnes street, Jurmala +371 6773 2317, www.jmp.lv

Construction is made from glued wood, stainless and galvanized steel metal, rope and HPL laminate.

**9** children

from 6

**2,00 m** height of fall

... **kg** (heaviest part)

... kg

... **n**(without excavation and concreting)

Lenght: Width: Height: 4 640 mm 6 020 mm 3 000 mm

Lenght of safety area: Width of safety area: Required safety area: (Install shock absorbing material according to EN 1176:2017)