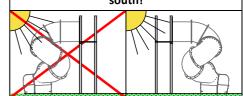

7 630 mm 10 050 mm 70 m<sup>2</sup> Do not place tunel slide directly to south!

Foundation should be accessable for maintenance.

Playground equipment steel foundation is concreted in the ground at the planned location. The equipment can be used after two days when the concrete becomes solid. During assembly no children are allowed in the area.