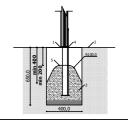

from 6

**2,00 m** height of fall

... **kg** (heaviest part)

... kg

... **n**(without excavation and concreting)

Lenght: Width: Height: 4 640 mm 6 020 mm 3 000 mm

Lenght of safety area: Width of safety area: Required safety area: (Install shock absorbing material according to EN 1176:2017)

7 630 mm 10 050 mm 70 m<sup>2</sup> Do not place tunel slide directly to south!

Foundation should be accessable for maintenance.

Playground equipment steel foundation is concreted in the ground at the planned location. The equipment can be used after two days when the concrete becomes solid. During assembly no children are allowed in the area.

# 2,950 1,200 0,000