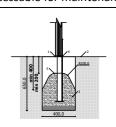

Do not place stainless steel slide directly to south!

Foundation should be accessable for maintenance.

Playground equipment steel foundation is concreted in the ground at the planned location. The equipment can be used after two days when the concrete becomes solid. During assembly no children are allowed in the area.