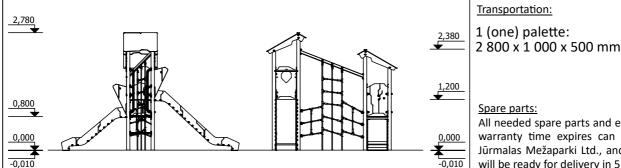

... kg

(without excavation and concreting)

4 210 mm Lenght: Width: 2 820 mm Height: 2 780 mm

8 260 mm

5 820 mm

40 m<sup>2</sup>

Lenght of safety area: Width of safety area: Required safety area:

(Install shock absorbing material according to EN 1176:2017)