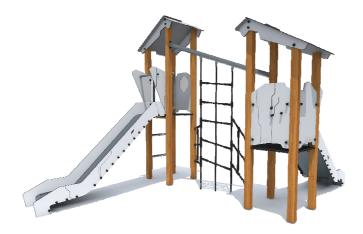

1 Garkalnes street, Jurmala +371 6773 2317, www.jmp.lv

Construction is made from glued wood, stainless and galvanized steel metal, rope and HPL laminate.

6 children

from 6 age

1,60 m height of fall

... kg (heaviest part)