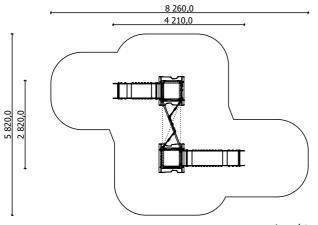

... kg

(without excavation and concreting)

4 210 mm Lenght: Width: 2 820 mm Height: 2 780 mm

8 260 mm

5 820 mm

40 m<sup>2</sup>

Lenght of safety area: Width of safety area: Required safety area:

(Install shock absorbing material according to EN 1176:2017)