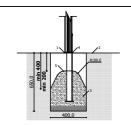

3 660 mm 3 660 mm 9 m<sup>2</sup>

Playground equipment steel foundation is concreted in the ground at the planned location. The equipment can be used after two days when the concrete becomes solid. Foundation should be accessable for maintenance. During assembly no children are allowed in the area.