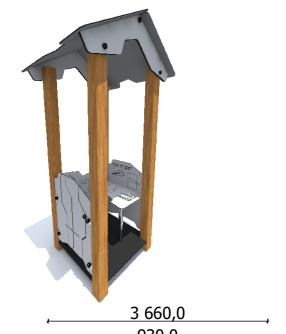

## PRODUCT DATA SHEET

Jūrmalas Mežaparki Ltd.

1 Garkalnes street, Jurmala +371 6773 2317, www.jmp.lv

Construction is made from glued wood, stainless and galvanized steel metal, rope and HPL laminate.

**1** children

till 3

**0,10 m** height of fall

... **kg** (heaviest part)

... kg

(without excavation and concreting)

Lenght: Width: Height: 930 mm 800 mm 1 850 mm

Lenght of safety area: Width of safety area: Required safety area: (Install shock absorbing material according to EN 1176:2017)

3 660 mm 3 660 mm 9 m<sup>2</sup>

Playground equipment steel foundation is concreted in the ground at the planned location. The equipment can be used after two days when the concrete becomes solid. Foundation should be accessable for maintenance. During assembly no children are allowed in the area.