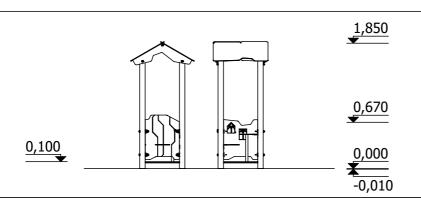

till 3

**0,10 m** height of fall

... **kg** (heaviest part)

... kg

(without excavation and concreting)

Lenght: Width: Height: 930 mm 800 mm 1 850 mm

Lenght of safety area: Width of safety area: Required safety area: (Install shock absorbing material according to EN 1176:2017)

3 660 mm 3 660 mm 9 m<sup>2</sup>

Playground equipment steel foundation is concreted in the ground at the planned location. The equipment can be used after two days when the concrete becomes solid. Foundation should be accessable for maintenance. During assembly no children are allowed in the area.