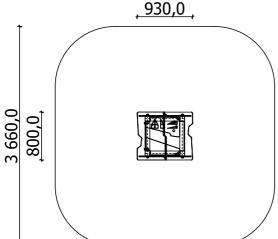

till 3

**0,10 m** height of fall

... **kg** (heaviest part)

... kg

(without excavation and concreting)

Lenght: Width: Height: 930 mm 800 mm 1 850 mm

Lenght of safety area: Width of safety area: Required safety area: (Install shock absorbing material according to EN 1176:2017)

3 660 mm 3 660 mm 9 m<sup>2</sup>

Playground equipment steel foundation is concreted in the ground at the planned location. The equipment can be used after two days when the concrete becomes solid. Foundation should be accessable for maintenance. During assembly no children are allowed in the area.