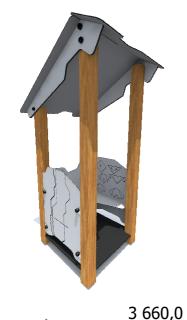

## PRODUCT DATA SHEET

Jūrmalas Mežaparki Ltd.

1 Garkalnes street, Jurmala +371 6773 2317, www.jmp.lv

Construction is made from glued wood, stainless and galvanized steel metal, rope and HPL laminate.

1 children

till 3 age

0,10 m height of fall

... kg (heaviest part)

... kg

(without excavation and concreting)

Lenght: Width: Height: 930 mm 800 mm 1 850 mm

Lenght of safety area: Width of safety area: Required safety area: