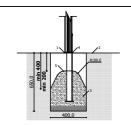

(Install shock absorbing material according to EN 1176:2017)

3 660 mm 3 660 mm

Playground equipment steel foundation is concreted in the ground at the planned location. The equipment can be used after two days when the concrete becomes solid. Foundation should be accessable for maintenance. During assembly no children are allowed in the area.