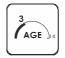

till 3 age

0,10 m height of fall

... kg (heaviest part)

... kg

(without excavation and concreting)

Lenght: Width: Height: 930 mm 800 mm 1 850 mm

Lenght of safety area: Width of safety area: Required safety area: