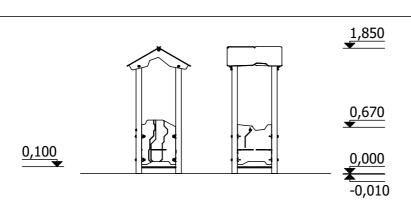

till 3 age

0,10 m height of fall

... kg (heaviest part)

... kg

(without excavation and concreting)

Lenght: Width: Height: 930 mm 800 mm 1 850 mm

Lenght of safety area: Width of safety area: Required safety area: