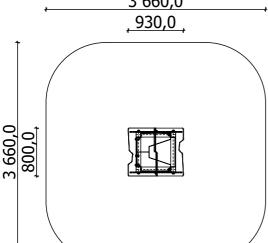

till 3 age

0,10 m height of fall

... kg (heaviest part)

... kg

(without excavation and concreting)

Lenght: Width: Height: 930 mm 800 mm 1 850 mm

Lenght of safety area: Width of safety area: Required safety area:

(Install shock absorbing material according to EN 1176:2017)

3 660 mm 3 660 mm

Playground equipment steel foundation is concreted in the ground at the planned location. The equipment can be used after two days when the concrete becomes solid. Foundation should be accessable for maintenance. During assembly no children are allowed in the area.