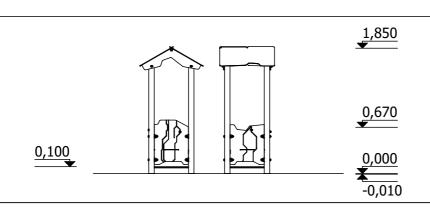

... kg (heaviest part)

... kg

(without excavation and concreting)

Lenght: Width: Height: 930 mm 800 mm 1 850 mm

3 660 mm 3 660 mm

Lenght of safety area: Width of safety area: Required safety area:

(Install shock absorbing material according to EN 1176:2017)