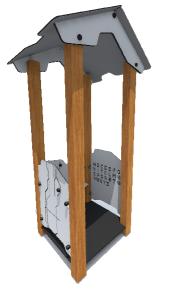

1 Garkalnes street, Jurmala +371 6773 2317, www.jmp.lv

Construction is made from glued wood, stainless and galvanized steel metal, rope and HPL laminate.

3 660,0

1 children

till 3 age

0,10 m height of fall