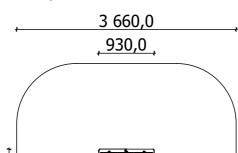

1 Garkalnes street, Jurmala +371 6773 2317, www.jmp.lv

Construction is made from glued wood, stainless and galvanized steel metal, rope and HPL laminate.

3 660,0

1 children

till 3 age

0,10 m height of fall

... kg (heaviest part)

... kg

(without excavation and concreting)

Lenght: Width: Height: 930 mm 800 mm 1 850 mm

3 660 mm 3 660 mm

Lenght of safety area: Width of safety area: Required safety area:

(Install shock absorbing material according to EN 1176:2017)