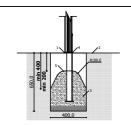

... kg (heaviest part)

... kg

(without excavation and concreting)

Lenght: Width: Height: 930 mm 800 mm 1 850 mm

3 660 mm 3 660 mm

Lenght of safety area: Width of safety area: Required safety area:

(Install shock absorbing material according to EN 1176:2017)

Playground equipment steel foundation is concreted in the ground at the planned location. The equipment can be used after two days when the concrete becomes solid. Foundation should be accessable for maintenance. During assembly no children are allowed in the area.