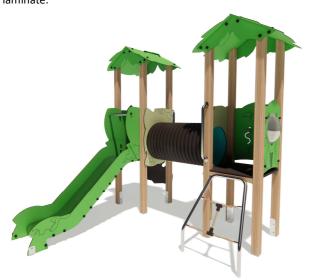

## PRODUCT DATA SHEET

Jūrmalas Mežaparki Ltd.

1 Garkalnes street, Jurmala +371 6773 2317, www.jmp.lv

Construction is made from glued wood, stainless and galvanized steel metal, rope and HPL

6

children

3 - 6

age

0,80 m

height of fall

15 kg (heaviest part)

... kg

(without excavation and concreting)

5 320 2 320

> Lenght: 2 320 mm Width: 2 215 mm Height: 2 465 mm

Lenght of safety area:
Width of safety area:
Required safety area:
(Install shock absorbing material according to
EN 1176:2017)

5 320 mm
5 715 mm
23,86 m²

Do not place stainless steel slide directly to south!