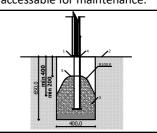

Foundation should be accessable for maintenance.

Playground equipment steel foundation is concreted in the ground at the planned location. The equipment can be used after two days when the concrete becomes solid. During assembly no children are allowed in the area.