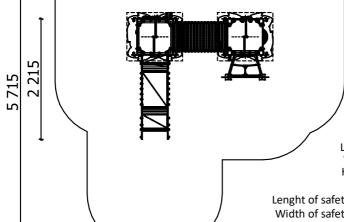

age

0,80 m

height of fall

15 kg (heaviest part)

... kg

(without excavation and concreting)

5 320 2 320

> Lenght: 2 320 mm Width: 2 215 mm Height: 2 465 mm

Lenght of safety area:
Width of safety area:
Required safety area:
(Install shock absorbing material according to
EN 1176:2017)

5 320 mm
5 715 mm
23,86 m²

Do not place stainless steel slide directly to south!