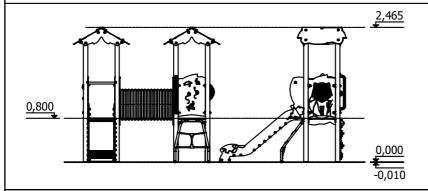

age

0,80 m

height of fall

15 kg (heaviest part)

... kg

(without excavation and concreting)

5 320 2 320

> Lenght: 2 320 mm Width: 2 215 mm Height: 2 465 mm

Lenght of safety area:
Width of safety area:
Required safety area:
(Install shock absorbing material according to
EN 1176:2017)

5 320 mm
5 715 mm
23,86 m²

Do not place stainless steel slide directly to south!