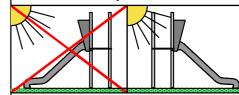

Lenght of safety area:
Width of safety area:
Required safety area:
(Install shock absorbing material according to
EN 1176:2017)

5 320 mm
5 715 mm
23,86 m²

Do not place stainless steel slide directly to south!