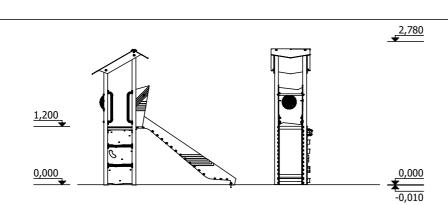

from 6 age

1,20 m height of fall

... kg (heaviest part)

... kg

(without excavation and concreting)

Lenght: Width: Height:

Lenght of safety area:

Width of safety area:

Required safety area: (Install shock absorbing material according to EN 1176:2017)

2 720 mm 660 mm 2 780 mm

6 220 mm 3 660 mm 18 m<sup>2</sup>

Do not place stainless steel slide

Foundation should be accessable for maintenance.