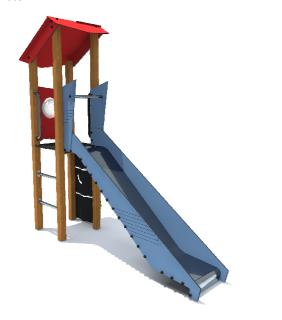

## **NW202**

## PRODUCT DATA SHEET

Jūrmalas Mežaparki Ltd.

1 Garkalnes street, Jurmala +371 6773 2317, www.jmp.lv

Construction is made from glued wood, stainless and galvanized steel metal, rope and HPL laminate.

children

from 6 age

1,20 m height of fall

... kg (heaviest part)

... kg

(without excavation and concreting)

Lenght: Width: Height:

Lenght of safety area:

Width of safety area:

Required safety area: (Install shock absorbing material according to EN 1176:2017)

2 720 mm 660 mm 2 780 mm

6 220 mm 3 660 mm 18 m<sup>2</sup>

Do not place stainless steel slide

Foundation should be accessable for maintenance.