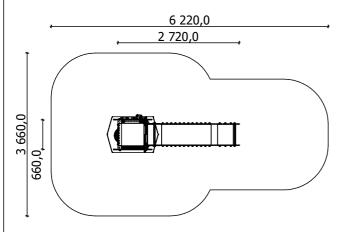

from 6 age

1,20 m height of fall

... kg (heaviest part)

... kg

(without excavation and concreting)

Lenght: Width: Height:

Lenght of safety area:

Width of safety area:

Required safety area: (Install shock absorbing material according to EN 1176:2017)

2 720 mm 660 mm 2 780 mm

6 220 mm 3 660 mm 18 m<sup>2</sup>

Do not place stainless steel slide

Foundation should be accessable for maintenance.