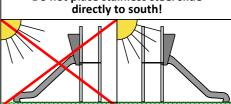

Required safety area: (Install shock absorbing material according to EN 1176:2017)

2 720 mm 660 mm 2 780 mm

6 220 mm 3 660 mm 18 m<sup>2</sup>

Do not place stainless steel slide

Foundation should be accessable for maintenance.