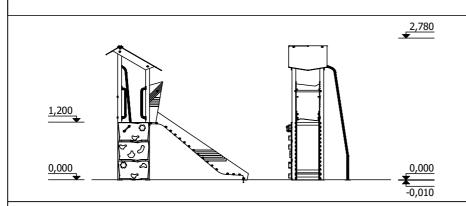

Lenght of safety area: Width of safety area: Required safety area: (Install shock absorbing material according to EN 1176:2017)

children

from 6 age

1,20 m height of fall

... kg (heaviest part)

... kg

2 720 mm

1 210 mm

2 780 mm

6 290 mm 4 560 mm

24 m<sup>2</sup>

(without excavation and concreting)