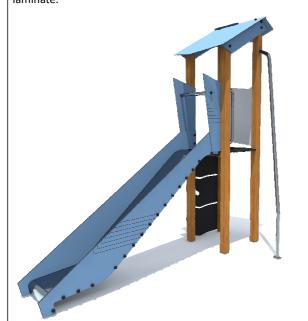

#### PRODUCT DATA SHEET

Jūrmalas Mežaparki Ltd.

1 Garkalnes street, Jurmala +371 6773 2317, www.jmp.lv

Construction is made from glued wood, stainless and galvanized steel metal, rope and HPL laminate.

Lenght: Width: Height:

#### Do not place stainless steel slide directly to south!

Foundation should be accessable for maintenance.

Playground equipment steel foundation is concreted in the ground at the planned location. The equipment can be used after two days when the concrete becomes solid. During assembly no children are allowed in the area. Equipment safety checkings must be performend once in a week in high vandalism risk area.