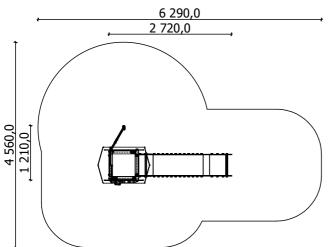

Lenght of safety area: Width of safety area: Required safety area: (Install shock absorbing material according to EN 1176:2017)

children

from 6 age

1,20 m height of fall

... kg (heaviest part)

... kg

2 720 mm

1 210 mm

2 780 mm

6 290 mm 4 560 mm

24 m<sup>2</sup>

(without excavation and concreting)