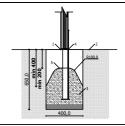

Do not place tunel slide directly to south!

Foundation should be accessable for maintenance.

Playground equipment steel foundation is concreted in the ground at the planned location. The equipment can be used after two days when the concrete becomes solid. During assembly no children are allowed in the area.