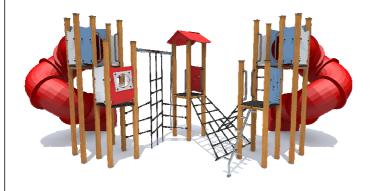

1 Garkalnes street, Jurmala +371 6773 2317, www.jmp.lv

Construction is made from glued wood, stainless and galvanized steel metal, rope and HPL laminate.

11 children

from 6 age

2,00 m height of fall

... kg (heaviest part)