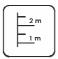

... kg

(without excavation and concreting)

Lenght: Width: Height:

Required safety area: (Install shock absorbing material according to EN 1176:2017)

6 560 mm 6 570 mm 3 000 mm

10 090 mm 10 080 mm 100 m<sup>2</sup>