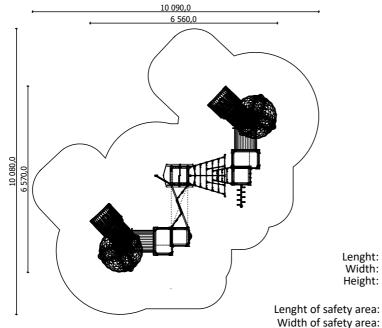

... kg

(without excavation and concreting)

Lenght: Width: Height:

Required safety area: (Install shock absorbing material according to EN 1176:2017)

6 560 mm 6 570 mm 3 000 mm

10 090 mm 10 080 mm 100 m<sup>2</sup>