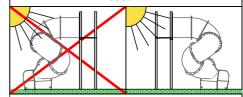

Do not place tunel slide directly to south!

Foundation should be accessable for maintenance.

Playground equipment steel foundation is concreted in the ground at the planned location. The equipment can be used after two days when the concrete becomes solid. During assembly no children are allowed in the area.