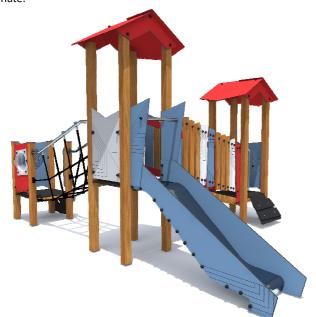

## PRODUCT DATA SHEET

Jūrmalas Mežaparki Ltd. 1 Garkalnes street, Jurmala

1 Garkalnes street, Jurmala +371 6773 2317, www.jmp.lv

Construction is made from glued wood, stainless and galvanized steel metal, rope and HPL laminate.

MAX

**8** children

**3 - 6** age

**0,80 m** height of fall

... **kg** (heaviest part)

... kg

... h
(without excavation and concreting)

Lenght: 4 Width: 2 Height: 2