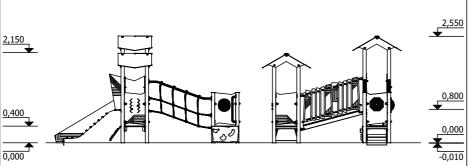

MAX

**8** children

**3 - 6** age

**0,80 m** height of fall

... **kg** (heaviest part)

... kg

... h
(without excavation and concreting)

Lenght: 4 Width: 2 Height: 2

4 400 mm 2 820 mm 2 550 mm

Lenght of safety area: Width of safety area: Required safety area: (Install shock absorbing material according to EN 1176:2017)

7 860 mm 5 820 mm 35 m<sup>2</sup> Do not place stainless steel slide directly to south!