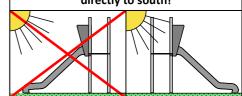

4 400 mm 2 820 mm 2 550 mm

Lenght of safety area: Width of safety area: Required safety area: (Install shock absorbing material according to EN 1176:2017)

7 860 mm 5 820 mm 35 m<sup>2</sup> Do not place stainless steel slide directly to south!