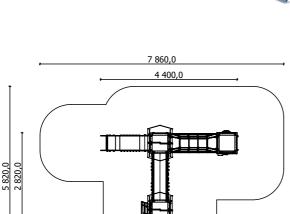

4 400 mm 2 820 mm 2 550 mm

Lenght of safety area: Width of safety area: Required safety area: (Install shock absorbing material according to EN 1176:2017)

7 860 mm 5 820 mm 35 m<sup>2</sup> Do not place stainless steel slide directly to south!