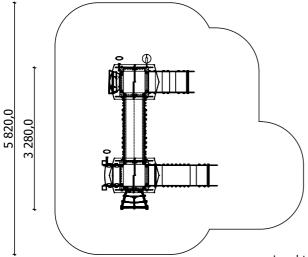

Height: 2 550 mm

Lenght of safety area: Width of safety area: Required safety area: Required safety area: (Install shock absorbing material according to EN 1176:2017)

MAX

**8** children

**3 - 6** age

**0,80 m** height of fall

... **kg** (heaviest part)

... kg

... **n**(without excavation and concreting)

Lenght: 2 640 mm Width: 3 280 mm Height: 2 550 mm

Do not place stainless steel slide

Foundation should be accessable for maintenance.