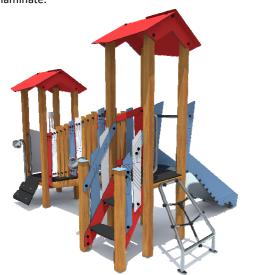

## PRODUCT DATA SHEET

Jūrmalas Mežaparki Ltd. 1 Garkalnes street, Jurmala +371 6773 2317, www.jmp.lv

Construction is made from glued wood, stainless and galvanized steel metal, rope and HPL laminate.

5 740,0 2 640,0

Height: 2 550 mm

Lenght of safety area: Width of safety area: Required safety area: Required safety area: (Install shock absorbing material according to EN 1176:2017)

MAX

**8** children

**3 - 6** age

**0,80 m** height of fall

... **kg** (heaviest part)

... kg

... **n**(without excavation and concreting)

Lenght: 2 640 mm Width: 3 280 mm Height: 2 550 mm

Do not place stainless steel slide

Foundation should be accessable for maintenance.