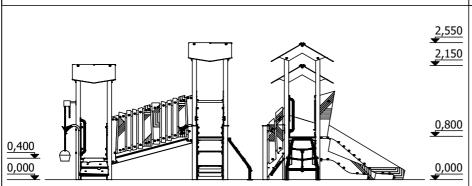

Height: 2 550 mm

Lenght of safety area: Width of safety area: Required safety area: Required safety area: (Install shock absorbing material according to EN 1176:2017)

MAX

**8** children

**3 - 6** age

**0,80 m** height of fall

... **kg** (heaviest part)

... kg

... **n**(without excavation and concreting)

Lenght: 2 640 mm Width: 3 280 mm Height: 2 550 mm

Do not place stainless steel slide

Foundation should be accessable for maintenance.