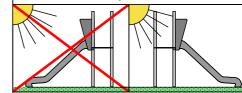

... **kg** (heaviest part)

... kg

... **n**(without excavation and concreting)

Lenght: 2 640 mm Width: 3 280 mm Height: 2 550 mm

Do not place stainless steel slide

Foundation should be accessable for maintenance.