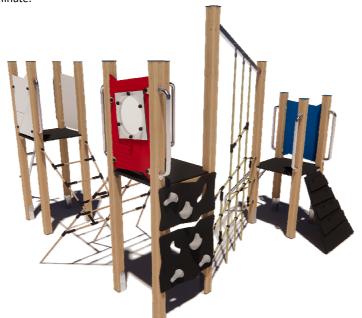

#### PRODUCT DATA SHEET

Jūrmalas Mežaparki Ltd. 1 Garkalnes street, Jurmala +371 6773 2317, www.jmp.lv

Construction is made from glued wood, stainless and galvanized steel metal, rope and HPL laminate.

MAX

9

children

> 6

age

1,45 m

height of fall

25 kg (heaviest part)

... kg