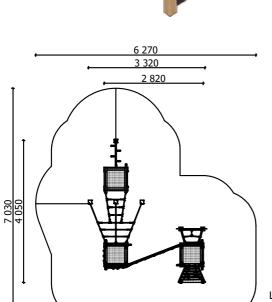

(without excavation and concreting)

Lenght: 3 320 mm
Width: 4 050 mm
Height: 2 600 mm

afety area: 6 270 mm

Lenght of safety area: Width of safety area: Required safety area: (Install shock absorbing material according to EN 1176:2017)

area: **31,73 m²** 

7 030 mm

Playground equipment steel foundation is concreted in the ground at the planned location. The equipment can be used after two days when the concrete becomes solid. During assembly no children are allowed in the area.