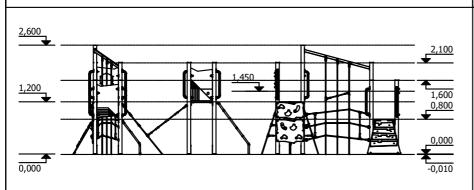

(without excavation and concreting)

Lenght: 3 320 mm
Width: 4 050 mm
Height: 2 600 mm

afety area: 6 270 mm

Lenght of safety area: Width of safety area: Required safety area: (Install shock absorbing material according to EN 1176:2017)

area: **31,73 m²** 

7 030 mm

Playground equipment steel foundation is concreted in the ground at the planned location. The equipment can be used after two days when the concrete becomes solid. During assembly no children are allowed in the area.