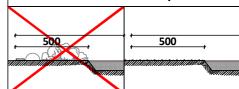

... kg

(without excavation and concreting)

In the direction of the swing there must be an extra 500 mm free area of any obstacles!

Foundation should be accessable for maintenance.