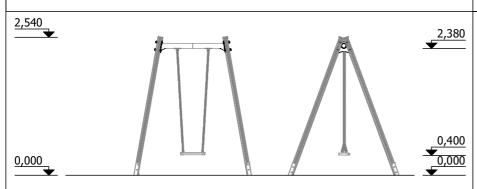

## Jūrmalas Mežaparki Ltd.

1 Garkalnes street, Jurmala +371 6773 2317, www.jmp.lv

Construction is made from glued wood, galvanized steel and HPL laminate.

Lenght: 2 160 mm
Width: 2 010 mm
Height: 2 540 mm

Lenght of safety area:
Width of safety area:
Required safety area:
Required safety area:

Required safety area:

(Install shock absorbing material according to
EN 1176:2017)

2 160,0

Playground equipment steel foundation is concreted in the ground at the planned location. The equipment can be used after two days when the concrete becomes solid. During assembly no children are allowed in the area.