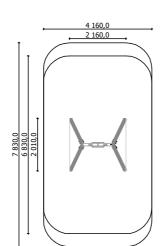

## Jūrmalas Mežaparki Ltd.

1 Garkalnes street, Jurmala +371 6773 2317, www.jmp.lv

Construction is made from glued wood, galvanized steel and HPL laminate.

Lenght: 2 160 mm
Width: 2 010 mm
Height: 2 540 mm

Lenght of safety area:
Width of safety area:
Required safety area:
Required safety area:

Required safety area:

(Install shock absorbing material according to
EN 1176:2017)

2 160,0

Playground equipment steel foundation is concreted in the ground at the planned location. The equipment can be used after two days when the concrete becomes solid. During assembly no children are allowed in the area.