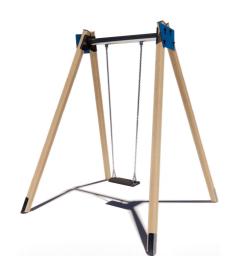

## Jūrmalas Mežaparki Ltd.

1 Garkalnes street, Jurmala +371 6773 2317, www.jmp.lv

Construction is made from glued wood, galvanized steel and HPL laminate.

Lenght: 2 160 mm
Width: 2 010 mm
Height: 2 540 mm