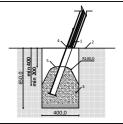

Lenght of safety area:
Width of safety area:
Required safety area:
Required safety area:

Required safety area:

(Install shock absorbing material according to
EN 1176:2017)

2 160,0

Playground equipment steel foundation is concreted in the ground at the planned location. The equipment can be used after two days when the concrete becomes solid. During assembly no children are allowed in the area.

... kg

(without excavation and concreting)

In the direction of the swing there must be an extra 500 mm free area of any obstacles!

Foundation should be accessable for maintenance.